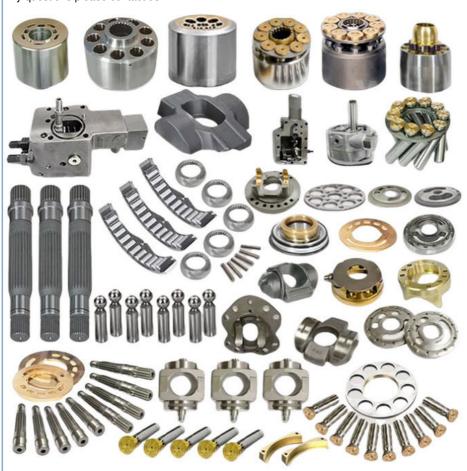

# Rexroth A11VO Series Casting Iron A11VO 40 60 75 95 130 145 160 190 200 210 260 Hydraulic Pump Spare Parts

# Rexroth A11VO Series Casting Iron A11VO 40 60 75 95 130 145 160 190 200 210 260 Hydraulic Pump Spare Parts

Accept order for whole set of parts or separate parts, please contact us for separate parts' price. Besides, we offer all kinds of hydraulic pumps and motors, please check more details in shop homepage. Any questions please contact us.