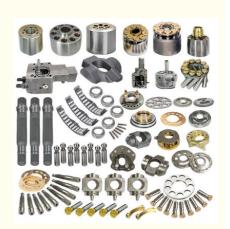

# Rexroth A11VO Series Casting Iron A11VO 40 60 75 95 130 145 160 190 200 210 260 Hydraulic Pump Spare Parts

# Rexroth A11VO Series Casting Iron A11VO 40 60 75 95 130 145 160 190 200 210 260 Hydraulic Pump Spare Parts

Accept order for whole set of parts or separate parts, please contact us for separate parts' price. Besides, we offer all kinds of hydraulic pumps and motors, please check more details in shop homepage. Any questions please contact us.