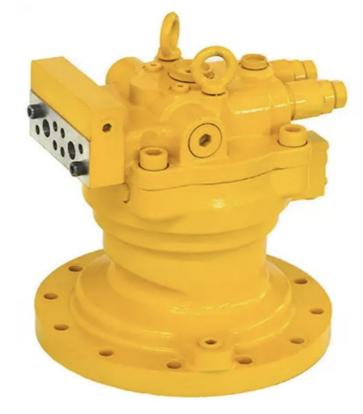

### KAWASAKI Excavator Hydraulic Rotary Motor M2X63 M2X96 M2X120 M2X146 M2X150 M2X Swing MotorKAWASAKI Excavator Hydraulic Rotary Motor M2X63 M2X96 M2X120 M2X146 M2X150 M2X

## **Product Description**

KAWASAKI Excavator Hydraulic Rotary Motor M2X63 M2X96 M2X120 M2X146 M2X150 M2X Swing MotorKAWASAKI Excavator Hydraulic Rotary Motor M2X63 M2X96 M2X120 M2X146 M2X150