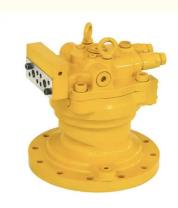

### KAWASAKI Excavator Hydraulic Rotary Motor M2X63 M2X96 M2X120 M2X146 M2X150 M2X Swing MotorKAWASAKI Excavator Hydraulic Rotary Motor M2X63 M2X96 M2X120 M2X146 M2X150 M2X

## **Product Description**

KAWASAKI Excavator Hydraulic Rotary Motor M2X63 M2X96 M2X120 M2X146 M2X150 M2X Swing MotorKAWASAKI Excavator Hydraulic Rotary Motor M2X63 M2X96 M2X120 M2X146 M2X150