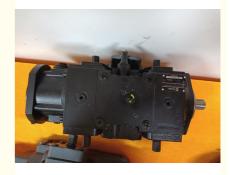

#### A22VG45 Swash plate piston pump

This product is a swash plate piston-type closed-circuit dual pump, independently produced by our company. It is used in the closed-circuit system of skid steer loaders.

The control mode is hydraulically controlled direct-acting type, which controls the pump displacement by directly regulating the pressure in the piston chamber, thereby controlling the rotation speed of the travel motor.

It is equipped with a high-pressure relief valve and a DA valve.

The volumetric efficiency is ≥92%, the mechanical efficiency is ≥86%, and the oil seal of the hydraulic pump skeleton is made of fluororubber