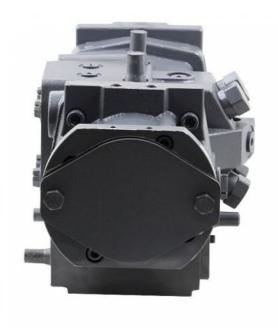

# More Images

#### Product Description

A22VG45 A22VG045 A20VG045 A20VG A22VG Series Hydraulic Piston Pump For Machinery Repair Shops

#### A22VG45 Swash plate piston pump

This product is a swash plate piston-type closed-circuit dual pump, independently produced by our company. It is used in the closed-circuit system of skid steer loaders.

The control mode is hydraulically controlled direct-acting type, which controls the pump displacement by directly regulating the pressure in the piston chamber, thereby controlling the rotation speed of the travel motor.

It is equipped with a high-pressure relief valve and a DA valve.

The volumetric efficiency is ≥92%, the mechanical efficiency is ≥86%, and the oil seal of the hydraulic pump skeleton is made of fluororubber