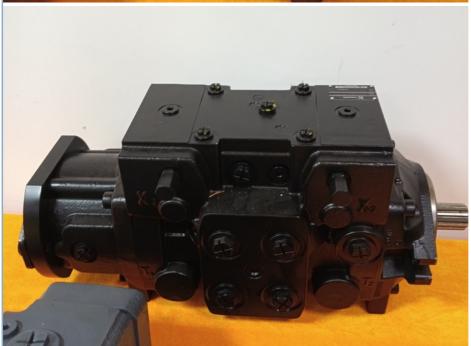

#### Product Description

A22VG45 A22VG045 A20VG045 A20VG A22VG Series Hydraulic Piston Pump For Machinery Repair Shops

#### A22VG45 Swash plate piston pump

This product is a swash plate piston-type closed-circuit dual pump, independently produced by our company. It is used in the closed-circuit system of skid steer loaders.

The control mode is hydraulically controlled direct-acting type, which controls the pump displacement by directly regulating the pressure in the piston chamber, thereby controlling the rotation speed of the travel motor.

It is equipped with a high-pressure relief valve and a DA valve.

The volumetric efficiency is ≥92%, the mechanical efficiency is ≥86%, and the oil seal of the hydraulic pump skeleton is made of fluororubber