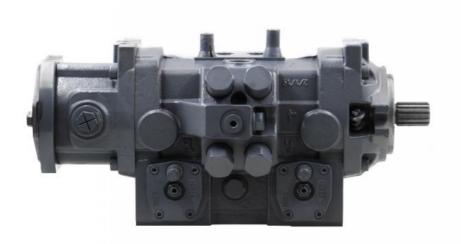

# More Images

#### Product Description

A22VG45 A22VG045 A20VG045 A20VG A22VG Series Hydraulic Piston Pump For Machinery Repair Shops

#### A22VG45 Swash plate piston pump

This product is a swash plate piston-type closed-circuit dual pump, independently produced by our company. It is used in the closed-circuit system of skid steer loaders.

The control mode is hydraulically controlled direct-acting type, which controls the pump displacement by directly regulating the pressure in the piston chamber, thereby controlling the rotation speed of the travel motor.

It is equipped with a high-pressure relief valve and a DA valve.

The volumetric efficiency is ≥92%, the mechanical efficiency is ≥86%, and the oil seal of the hydraulic pump skeleton is made of fluororubber