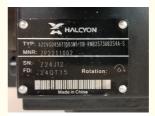

### **Basic Information**

Place of Origin: China
Brand Name: HALCYON
Model Number: A22VG45
Minimum Order Quantity: 1 piece
Price: Negotiable

• Packaging Details: Wooden Box+Pallet

• Delivery Time: In Stock: 1-3 day(s); Out of Stock:

# **Product Specification**

Usage: Hydraulic Piston PumpApplication: Industrial Machinery

Power: HydraulicPressure: High Pressure

Type: Swash-plate Type Axial Piston Pump

• Feature: Printed

Highlight: A22VG Series Hydraulic Piston Pump,

A20VG Hydraulic Piston Pump, A22VG45 Hydraulic Piston Pump