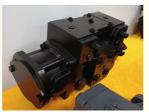

#### A22VG45 Swash plate piston pump

This product is a swash plate piston-type closed-circuit dual pump, independently produced by our company. It is used in the closed-circuit system of skid steer loaders.

The control mode is hydraulically controlled direct-acting type, which controls the pump displacement by directly regulating the pressure in the piston chamber, thereby controlling the rotation speed of the travel motor.

It is equipped with a high-pressure relief valve and a DA valve.

The volumetric efficiency is ≥92%, the mechanical efficiency is ≥86%, and the oil seal of the hydraulic pump skeleton is made of fluororubber