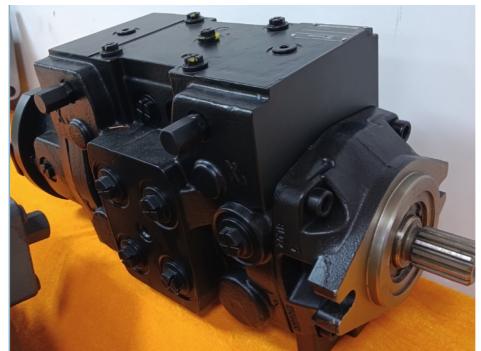

#### Product Description

A22VG45 A22VG045 A20VG045 A20VG A22VG Series Hydraulic Piston Pump For Machinery Repair Shops

#### A22VG45 Swash plate piston pump

This product is a swash plate piston-type closed-circuit dual pump, independently produced by our company. It is used in the closed-circuit system of skid steer loaders.

The control mode is hydraulically controlled direct-acting type, which controls the pump displacement by directly regulating the pressure in the piston chamber, thereby controlling the rotation speed of the travel motor.

It is equipped with a high-pressure relief valve and a DA valve.

The volumetric efficiency is ≥92%, the mechanical efficiency is ≥86%, and the oil seal of the hydraulic pump skeleton is made of fluororubber