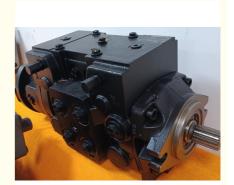

#### A22VG45 Swash plate piston pump

This product is a swash plate piston-type closed-circuit dual pump, independently produced by our company. It is used in the closed-circuit system of skid steer loaders.

The control mode is hydraulically controlled direct-acting type, which controls the pump displacement by directly regulating the pressure in the piston chamber, thereby controlling the rotation speed of the travel motor.

It is equipped with a high-pressure relief valve and a DA valve.

The volumetric efficiency is ≥92%, the mechanical efficiency is ≥86%, and the oil seal of the hydraulic pump skeleton is made of fluororubber