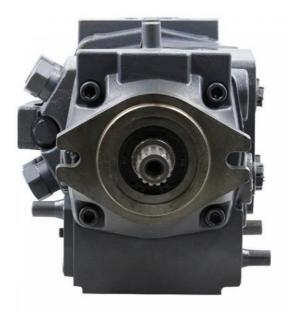

# More Images

#### Product Description

A22VG45 A22VG045 A20VG045 A20VG A22VG Series Hydraulic Piston Pump For Machinery Repair Shops

#### A22VG45 Swash plate piston pump

This product is a swash plate piston-type closed-circuit dual pump, independently produced by our company. It is used in the closed-circuit system of skid steer loaders.

The control mode is hydraulically controlled direct-acting type, which controls the pump displacement by directly regulating the pressure in the piston chamber, thereby controlling the rotation speed of the travel motor.

It is equipped with a high-pressure relief valve and a DA valve.

The volumetric efficiency is ≥92%, the mechanical efficiency is ≥86%, and the oil seal of the hydraulic pump skeleton is made of fluororubber