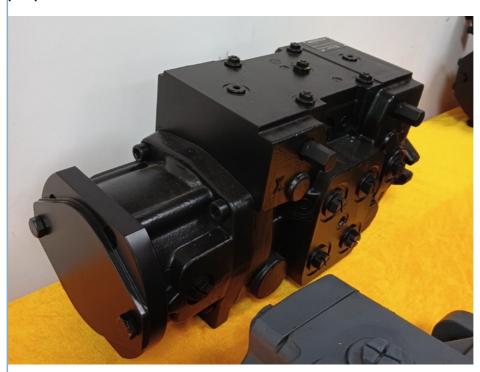

#### Product Description

A22VG45 A22VG045 A20VG045 A20VG A22VG Series Hydraulic Piston Pump For Machinery Repair Shops

#### A22VG45 Swash plate piston pump

This product is a swash plate piston-type closed-circuit dual pump, independently produced by our company. It is used in the closed-circuit system of skid steer loaders.

The control mode is hydraulically controlled direct-acting type, which controls the pump displacement by directly regulating the pressure in the piston chamber, thereby controlling the rotation speed of the travel motor.

It is equipped with a high-pressure relief valve and a DA valve.

The volumetric efficiency is ≥92%, the mechanical efficiency is ≥86%, and the oil seal of the hydraulic pump skeleton is made of fluororubber