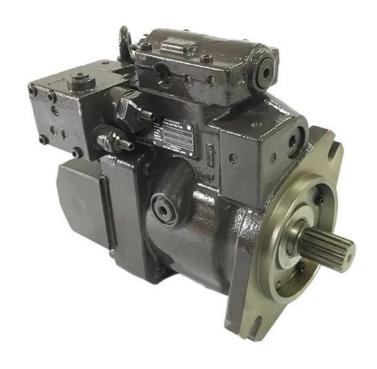

## Kawasaki Piston Pump K3V Series K3V63DT K3V112DT For Volvo 210B **Hydraulic Piston Pump**

#### **Product Specification**

· Warranty: 1 Year · Application: Excavator Online Support

· After-sales Service Provided:

Part Name: Hydraulic Piston Pump

Material: Casting Iron • Condition: 100% New

• Highlight: Volvo 210B Hydraulic Piston Pump,

Piston Pump K3V112DT, **Hydraulic Piston Pump For Volvo** 

## **Product Description**

Kawasaki Piston Pump K3V Series K3V63DT K3V112DT Hydraulic Piston Pump Use For Volvo 210B,210,240 20T