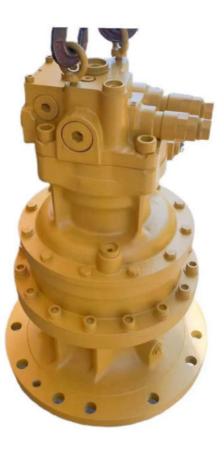

### Excavator Hydraulic Swing Motor Swing Motor Assy CAT E320 E323GC Ideal Replacement Part with Guaranteed Compatibility

## 

**Product Description** 

Excavator Hydraulic Swing Motor Swing Motor Assy CAT E320 E323GC Ideal Replacement Part with Guaranteed Compatibility