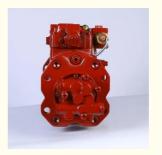

# Hyundai R350-7 31N8-10011 XJBN-00996 Hydraulic Main Pump Assy For Excavator Parts

## **Product Description**

Hyundai R350-7 31N8-10011 XJBN-00996 Hydraulic Main Pump Assy For Excavator Parts