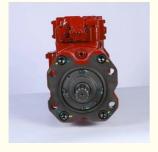

# Hyundai R350-7 31N8-10011 XJBN-00996 Hydraulic Main Pump Assy For Excavator Parts

## **Product Description**

Hyundai R350-7 31N8-10011 XJBN-00996 Hydraulic Main Pump Assy For Excavator Parts