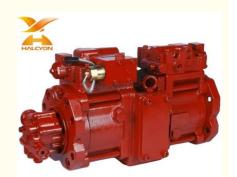

# Hyundai R350-7 31N8-10011 XJBN-00996 Hydraulic Main Pump Assy For Excavator Parts

## **Product Description**

Hyundai R350-7 31N8-10011 XJBN-00996 Hydraulic Main Pump Assy For Excavator Parts