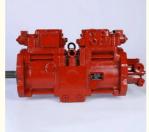

# Hyundai R350-7 31N8-10011 XJBN-00996 Hydraulic Main Pump Assy For Excavator Parts

## **Product Description**

Hyundai R350-7 31N8-10011 XJBN-00996 Hydraulic Main Pump Assy For Excavator Parts