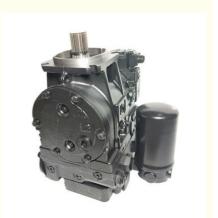

## **Product Description**

Reliable Danfoss Piston Pump FRR074BBS3134NNN3S1C2A1NNNNNNNNNNN Hydraulic Pump 80004353 FRL FRR Full Series Hydraulic Piston Pump