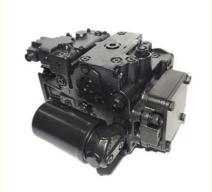

## 

#### **Basic Information**

Place of Origin: China
Brand Name: HALCYON
Model Number: FRR074BBS31

Minimum Order Quantity: 1 piecePrice: Negotiable

• Packaging Details: Wooden Box + Pallet

 Delivery Time: In Stock: 1-3 day(s); Out of Stock: Customization time depend on specific

circumstances

• Payment Terms: L/C,D/A,D/P,T/T,Western Union,MoneyGram

Supply Ability: 900 pieces per month



## **Product Specification**

Condition: New

Application: Excavator

• Warranty: 6 Months - 12 Months

After Warranty Service: Online Support, Video Technical Support

Video Outgoing-inspection: Provided
Machinery Test Report: Provided
OEM: Avaliable



#### More Images







## **Product Description**

Reliable Danfoss Piston Pump FRR074BBS3134NNN3S1C2A1NNNNNNNNNNN Hydraulic Pump 80004353 FRL FRR Full Series Hydraulic Piston Pump

#### Looking for more?

We can offer perfect interchangeable replacements of many world's renowned brands including Rexroth, Eaton, Parkers, Kawasaki, Tokimeot, Sauer-danfoss, Komatsu and so on.

#### **Check below Models that we commonly offer:**

| Brand Name         | Model Number (If you can't find what you want, please contact for help) |
|--------------------|-------------------------------------------------------------------------|
|                    | A10VSO10/18/28/45/60/63/71/85/100/140                                   |
| Rexroth            | A2F12/23/28/55/80/107/160/200/225/250/350/500/1000