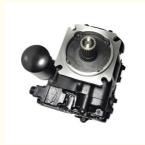

## 

#### **Basic Information**

Place of Origin: China
Brand Name: HALCYON
Model Number: FRR074BBS31

Minimum Order Quantity: 1 piecePrice: Negotiable

• Packaging Details: Wooden Box + Pallet

 Delivery Time: In Stock: 1-3 day(s); Out of Stock: Customization time depend on specific

circumstances

• Payment Terms: L/C,D/A,D/P,T/T,Western Union,MoneyGram

Supply Ability: 900 pieces per month



## **Product Specification**

Condition: New

Application: Excavator

• Warranty: 6 Months - 12 Months

After Warranty Service: Online Support, Video Technical Support

Video Outgoing-inspection: Provided
Machinery Test Report: Provided
OEM: Avaliable



#### More Images







## **Product Description**

Reliable Danfoss Piston Pump FRR074BBS3134NNN3S1C2A1NNNNNNNNNNN Hydraulic Pump 80004353 FRL FRR Full Series Hydraulic Piston Pump

#### Looking for more?

We can offer perfect interchangeable replacements of many world's renowned brands including Rexroth, Eaton, Parkers, Kawasaki, Tokimeot, Sauer-danfoss, Komatsu and so on.

#### **Check below Models that we commonly offer:**

| Brand Name         | Model Number (If you can't find what you want, please contact for help) |
|--------------------|-------------------------------------------------------------------------|
|                    | A10VSO10/18/28/45/60/63/71/85/100/140                                   |
| Rexroth            | A2F12/23/28/55/80/107/160/200/225/250/350/500/1000