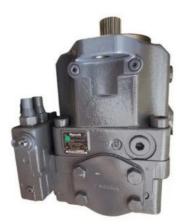

n: China
Brand Name: HALCYON
Model Number: A11VL0145
Minimum Order Quantity: 1 piece
Price: Negotiable

• Packaging Details: Wooden Box + Pallet

• Delivery Time: In Stock: 1-3 day(s); Out of Stock:

Customization time depend on specific

circumstances

• Payment Terms: L/C, D/A, D/P, T/T, Western Union,

MoneyGram

Supply Ability: 900 pieces per month



# **Product Specification**

• Condition: New

Application: Excavator

• Warranty: 6 Months - 12 Months

After Warranty Service: Online Support, Video Technical Support

Video Outgoing-inspection: Provided
 Machinery Test Report: Provided
 OEM: Avaliable



### More Images







# **Product Description**

Rexroth Hydraulic Piston Pump A11VO40 A11VO75 A11VO95 A11VO130 A11vo260 11vo145lrds A11vlo130 A11vo Axial China Hydraulic Pump









#### Looking for more?

We can offer perfect interchangeable replacements of many world's renowned brands including Rexroth, Eaton, Parkers, Kawasaki, Tokimeot, Sauer-danfoss, Komatsu and so on. Check below Models that we commonly offer:

| Brand Name | Model Number (If you can't find what you want, please contact us |
|------------|------------------------------------------------------------------|
|            | for help)                                                        |
| Rexroth    | A10VSO10/18/28/45/60/63/71/85/100/140                            |
|            | A2F12/23/28/55/80/107/160/200/225/250/350/500/1000               |
|            | A4VSO40/45/50/56/71/125/180/250/355/500/750/1000                 |
|            | A7VO28/55/80/107/160/200/250/355/500