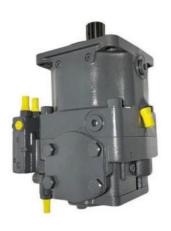

gin: China
Brand Name: HALCYON
Model Number: A11VL0145
Minimum Order Quantity: 1 piece
Price: Negotiable

• Packaging Details: Wooden Box + Pallet

• Delivery Time: In Stock: 1-3 day(s); Out of Stock:

Customization time depend on specific

circumstances

• Payment Terms: L/C, D/A, D/P, T/T, Western Union,

MoneyGram

Supply Ability: 900 pieces per month



# **Product Specification**

• Condition: New

Application: Excavator

• Warranty: 6 Months - 12 Months

After Warranty Service: Online Support, Video Technical Support

Video Outgoing-inspection: Provided
 Machinery Test Report: Provided
 OEM: Avaliable



### More Images







# **Product Description**

Rexroth Hydraulic Piston Pump A11VO40 A11VO75 A11VO95 A11VO130 A11vo260 11vo145lrds A11vlo130 A11vo Axial China Hydraulic Pump









#### Looking for more?

We can offer perfect interchangeable replacements of many world's renowned brands including Rexroth, Eaton, Parkers, Kawasaki, Tokimeot, Sauer-danfoss, Komatsu and so on. Check below Models that we commonly offer:

| Brand Name | Model Number (If you can't find what you want, please contact us |
|------------|------------------------------------------------------------------|
|            | for help)                                                        |
| Rexroth    | A10VSO10/18/28/45/60/63/71/85/100/140                            |
|            | A2F12/23/28/55/80/107/160/200/225/250/350/500/1000               |
|            | A4VSO40/45/50/56/71/125/180/250/355/500/750/1000                 |
|            | A7VO28/55/80/107/160/200/250/355/500