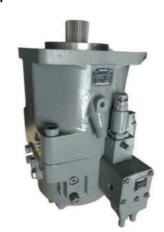

rigin: China
Brand Name: HALCYON
Model Number: A11VL0145
Minimum Order Quantity: 1 piece
Price: Negotiable

• Packaging Details: Wooden Box + Pallet

• Delivery Time: In Stock: 1-3 day(s); Out of Stock:

Customization time depend on specific

circumstances

• Payment Terms: L/C, D/A, D/P, T/T, Western Union,

MoneyGram

Supply Ability: 900 pieces per month



# **Product Specification**

• Condition: New

Application: Excavator

• Warranty: 6 Months - 12 Months

After Warranty Service: Online Support, Video Technical Support

Video Outgoing-inspection: Provided
 Machinery Test Report: Provided
 OEM: Avaliable



### More Images







# **Product Description**

Rexroth Hydraulic Piston Pump A11VO40 A11VO75 A11VO95 A11VO130 A11vo260 11vo145lrds A11vlo130 A11vo Axial China Hydraulic Pump









#### Looking for more?

We can offer perfect interchangeable replacements of many world's renowned brands including Rexroth, Eaton, Parkers, Kawasaki, Tokimeot, Sauer-danfoss, Komatsu and so on. Check below Models that we commonly offer:

| Brand Name | Model Number (If you can't find what you want, please contact us |
|------------|------------------------------------------------------------------|
|            | for help)                                                        |
| Rexroth    | A10VSO10/18/28/45/60/63/71/85/100/140                            |
|            | A2F12/23/28/55/80/107/160/200/225/250/350/500/1000               |
|            | A4VSO40/45/50/56/71/125/180/250/355/500/750/1000                 |
|            | A7VO28/55/80/107/160/200/250/355/500