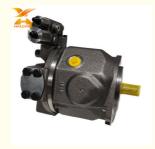

#### **Basic Information**

Place of Origin: ChinaBrand Name: HALCYON

Model Number: A10VSO71DFR1/31R-VPA42N00

Minimum Order Quantity: 1 piecePrice: Negotiable

• Packaging Details: Wooden Box + Pallet

• Delivery Time: In Stock: 1-3 day(s); Out of Stock:

#### **Product Specification**

Condition: New

Application: Excavator

• Warranty: 6 Months - 12 Months

After Warranty Service: Online Support, Video Technical Support

Video Outgoing-inspection: Provided
Machinery Test Report: Provided
OEM: Avaliable

## **Product Description**

China Rexroth Hydraulic Pump A10vso A10vso71 A10v A10vo A4vg A4vso250 A10vo45 A10vso100 Buy Axial Hydraulic Piston Pumps Factory