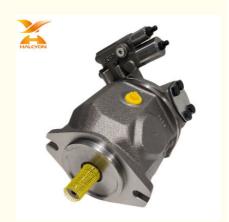

#### **Basic Information**

Place of Origin: ChinaBrand Name: HALCYON

Model Number: A10VSO71DFR1/31R-VPA42N00

Minimum Order Quantity: 1 piecePrice: Negotiable

• Packaging Details: Wooden Box + Pallet

• Delivery Time: In Stock: 1-3 day(s); Out of Stock:

#### **Product Specification**

Condition: New

Application: Excavator

• Warranty: 6 Months - 12 Months

After Warranty Service: Online Support, Video Technical Support

Video Outgoing-inspection: Provided
Machinery Test Report: Provided
OEM: Avaliable

## **Product Description**

China Rexroth Hydraulic Pump A10vso A10vso71 A10v A10vo A4vg A4vso250 A10vo45 A10vso100 Buy Axial Hydraulic Piston Pumps Factory