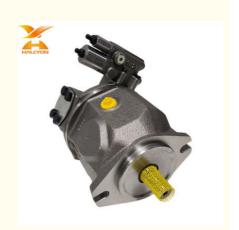

#### **Basic Information**

Place of Origin: ChinaBrand Name: HALCYON

Model Number: A10VSO71DFR1/31R-VPA42N00

Minimum Order Quantity: 1 piecePrice: Negotiable

• Packaging Details: Wooden Box + Pallet

• Delivery Time: In Stock: 1-3 day(s); Out of Stock:

#### **Product Specification**

Condition: New

Application: Excavator

• Warranty: 6 Months - 12 Months

After Warranty Service: Online Support, Video Technical Support

Video Outgoing-inspection: Provided
Machinery Test Report: Provided
OEM: Avaliable

## **Product Description**

China Rexroth Hydraulic Pump A10vso A10vso71 A10v A10vo A4vg A4vso250 A10vo45 A10vso100 Buy Axial Hydraulic Piston Pumps Factory