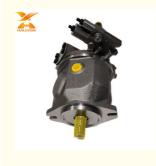

#### **Basic Information**

Place of Origin: ChinaBrand Name: HALCYON

Model Number: A10VSO71DFR1/31R-VPA42N00

Minimum Order Quantity: 1 piecePrice: Negotiable

• Packaging Details: Wooden Box + Pallet

• Delivery Time: In Stock: 1-3 day(s); Out of Stock:

#### **Product Specification**

Condition: New

Application: Excavator

• Warranty: 6 Months - 12 Months

After Warranty Service: Online Support, Video Technical Support

Video Outgoing-inspection: Provided
Machinery Test Report: Provided
OEM: Avaliable

## **Product Description**

China Rexroth Hydraulic Pump A10vso A10vso71 A10v A10vo A4vg A4vso250 A10vo45 A10vso100 Buy Axial Hydraulic Piston Pumps Factory