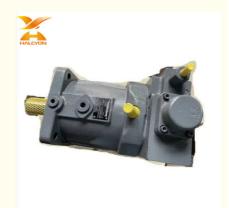

# Rexroth Hydraulic Pump Piston Pump A7vo Series A7vo28 A7vo55 A7vo80 A7vo107 A7VO107LRDH1/63R-NZB01 Piston Pump Manufacturer

#### **Basic Information**

Brand Name: HALCYON

Model Number: A7VO107LRDH1/63R-NZB01

Minimum Order Quantity: 1 piecePrice: Negotiable

• Packaging Details: Wooden Box + Pallet

• Delivery Time: In Stock: 1-3 day(s); Out of Stock:

Customization time depend on specific

circumstances

• Payment Terms: L/C, D/A, D/P, T/T, Western Union,

MoneyGram

Supply Ability: 900 pieces per month



## **Product Specification**

Condition: New

Application: Excavator

• Warranty: 6 Months - 12 Months

• After Warranty Service: Online Support, Video Technical Support

Video Outgoing-inspection: Provided
Machinery Test Report: Provided
OEM: Avaliable



## More Images









## **Product Description**

Rexroth Hydraulic Pump Piston Pump A7vo Series A7vo28 A7vo55 A7vo80 A7vo107 A7VO107LRDH1/63R-NZB01 Piston Pump Manufacturer

#### Looking for more?

We can offer perfect interchangeable replacements of many world's renowned brands including Rexroth, Eaton, Parkers, Kawasaki, Tokimeot, Sauer-danfoss, Komatsu and so on. Check below Models that we commonly offer:

| <b>Brand Name</b>  | Model Number (If you can't find what you want, please contact to for help) |
|--------------------|----------------------------------------------------------------------------|
| Rexroth            | A10VSO10/18/28/45/60/63/71/85/100/140                                      |
|                    | A2F12/23/28/55/80/107/160/200/225/250/350/500/1000