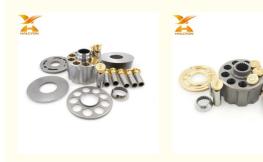

# A10VO Pump Parts Rexroth Hydraulic Pump A10VO Repair Kits A10VO85 A10VO100 Spare Parts

#### **Basic Information**

• Place of Origin: Guangdong, China

Brand Name: HALCYON
Model Number: A10VO100
Minimum Order Quantity: 2 pieces
Price: Negotiable

Packaging Details: Wooden Box + Pallet

• Delivery Time: In Stock: 1-3 day(s); Out of Stock:

Customization time depend on specific

circumstances

• Payment Terms: L/C, D/A, D/P, T/T, Western Union,

MoneyGram

Supply Ability: 900 pieces per month



## **Product Specification**

• Condition: New

Machinery Test Report: Provided
Video Outgoing-inspection: Provided
Warranty: 1 Year

After Warranty: Online Support, Video Technical Support

Color: Customers' Request

Customized: AvailableOEM: Available





## More Images



## A10VO Pump Parts Rexroth Hydraulic Pump A10VO Repair Kits A10VO85 A10VO100 Spare Parts



## **Product Description**



#### Looking for more?

We can offer perfect interchangeable replacements of many world's renowned brands including Rexroth, Eaton, Parkers, Kawasaki, Tokimeot, Sauer-danfoss, Komatsu and so on. Check below Models that we commonly offer:

| Brand Name | Model Number (If you can't find what you want, please contact us |
|------------|------------------------------------------------------------------|
|            | for help)                                                        |
| Rexroth    | A10VSO10/18/28/45/60/63/71/85/100/140                            |
|            | A2F12/23/28/55/80/107/160/200/225/250/350/500/1000               |
|            | A4VSO40/45/