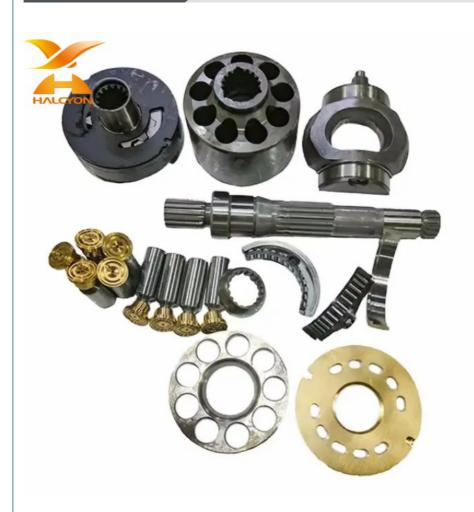

ic Information**

• Place of Origin: Guangdong, China

Brand Name: HALCYON
Model Number: A10VO100
Minimum Order Quantity: 2 pieces
Price: Negotiable

Packaging Details: Wooden Box + Pallet

• Delivery Time: In Stock: 1-3 day(s); Out of Stock:

Customization time depend on specific

circumstances

• Payment Terms: L/C, D/A, D/P, T/T, Western Union,

MoneyGram

Supply Ability: 900 pieces per month



## **Product Specification**

• Condition: New

Machinery Test Report: Provided
Video Outgoing-inspection: Provided
Warranty: 1 Year

After Warranty: Online Support, Video Technical Support

Color: Customers' Request

Customized: AvailableOEM: Available





## More Images



## A10VO Pump Parts Rexroth Hydraulic Pump A10VO Repair Kits A10VO85 A10VO100 Spare Parts



## **Product Description**



#### Looking for more?

We can offer perfect interchangeable replacements of many world's renowned brands including Rexroth, Eaton, Parkers, Kawasaki, Tokimeot, Sauer-danfoss, Komatsu and so on. Check below Models that we commonly offer:

| Brand Name | Model Number (If you can't find what you want, please contact us |
|------------|------------------------------------------------------------------|
|            | for help)                                                        |
| Rexroth    | A10VSO10/18/28/45/60/63/71/85/100/140                            |
|            | A2F12/23/28/55/80/107/160/200/225/250/350/500/1000               |
|            | A4VSO40/45/50/56/71/125/180/250/355/500/750/1000                 |
|            | A7VO28/55/80/107/160/200/250/355/500