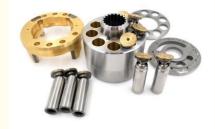

# A10VO Pump Parts Rexroth Hydraulic Pump A10VO Repair Kits A10VO85 A10VO100 Spare Parts

#### **Basic Information**

• Place of Origin: Guangdong, China

Brand Name: HALCYON
Model Number: A10VO100
Minimum Order Quantity: 2 pieces
Price: Negotiable

Packaging Details: Wooden Box + Pallet

• Delivery Time: In Stock: 1-3 day(s); Out of Stock:

Customization time depend on specific

circumstances

• Payment Terms: L/C, D/A, D/P, T/T, Western Union,

MoneyGram

Supply Ability: 900 pieces per month



## **Product Specification**

• Condition: New

Machinery Test Report: Provided
Video Outgoing-inspection: Provided
Warranty: 1 Year

After Warranty: Online Support, Video Technical Support

Color: Customers' Request

Customized: AvailableOEM: Available





## More Images



## A10VO Pump Parts Rexroth Hydraulic Pump A10VO Repair Kits A10VO85 A10VO100 Spare Parts



## **Product Description**



#### Looking for more?

We can offer perfect interchangeable replacements of many world's renowned brands including Rexroth, Eaton, Parkers, Kawasaki, Tokimeot, Sauer-danfoss, Komatsu and so on. Check below Models that we commonly offer:

| Brand Name | Model Number (If you can't find what you want, please contact us |
|------------|------------------------------------------------------------------|
|            | for help)                                                        |
| Rexroth    | A10VSO10/18/28/45/60/63/71/85/100/140                            |
|            | A2F12/23/28/55/80/107/160/200/225/250/350/500/1000               |
|