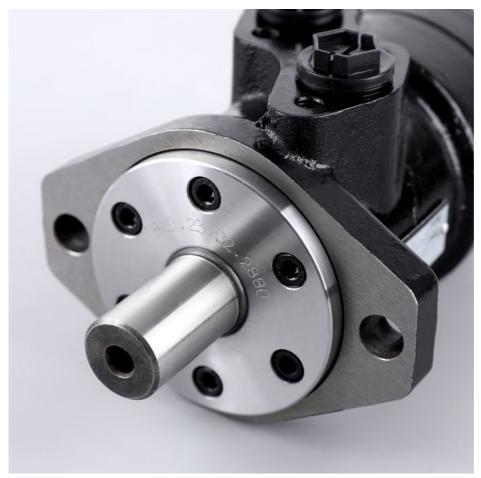

Place of Origin: ChinaBrand Name: HALCYON

Model Number: BMP BMH BMS BMT

Minimum Order Quantity: 1 piecePrice: Negotiable

• Packaging Details: Wooden Box + Pallet

• Delivery Time: In Stock: 1-3 day(s); Out of Stock:

Customization time depend on specific

circumstances

• Payment Terms: L/C, D/A, D/P, T/T, Western Union,

MoneyGram

Supply Ability: 900 pieces per month



## **Product Specification**

Condition: New

Application: Drilling Rig

• Warranty: 6 Months - 12 Months

After Warranty Service: Online Support, Video Technical Support

Video Outgoing-inspection: Provided
 Machinery Test Report: Provided
 OEM: Avaliable



#### More Images











## **Product Description**

BMP BMH BMS BMTOrbtial Motor Rexroth Eaton Sauer Dan-foss High Speed Hydraulic Motors for Drilling Rig







Looking for more?
We can offer perfect interchangeable replacements of many world's renowned brands including Rexroth, Eaton, Parkers, Kawasaki, Tokimeot, Sauer-danfoss, Komatsu and so on.
Check below Models that we commonly offer:

| Brand Name | Model Number (If you can't find what you want, please contact us |
|------------|------------------------------------------------------------------|
|            | for help)                                                        |

| Brand Name         | Model Number (If you can't find what you want, please contact u |
|--------------------|-----------------------------------------------------------------|
|                    | for help)                                                       |
| Rexroth            | A10VSO10/18/28/45/60/63/71