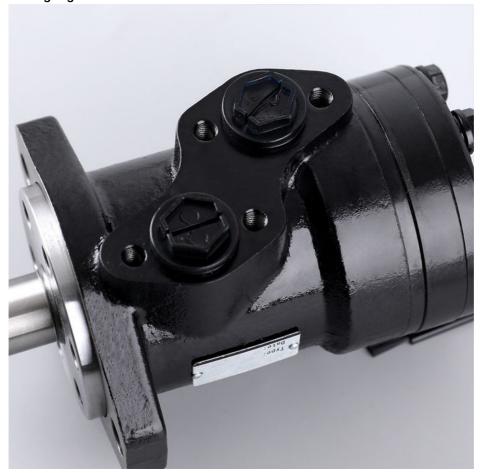

Place of Origin: ChinaBrand Name: HALCYON

Model Number: BMP BMH BMS BMT

Minimum Order Quantity: 1 piecePrice: Negotiable

• Packaging Details: Wooden Box + Pallet

• Delivery Time: In Stock: 1-3 day(s); Out of Stock:

Customization time depend on specific

circumstances

• Payment Terms: L/C, D/A, D/P, T/T, Western Union,

MoneyGram

Supply Ability: 900 pieces per month



## **Product Specification**

Condition: New

Application: Drilling Rig

• Warranty: 6 Months - 12 Months

After Warranty Service: Online Support, Video Technical Support

Video Outgoing-inspection: Provided
 Machinery Test Report: Provided
 OEM: Avaliable



#### More Images











## **Product Description**

BMP BMH BMS BMTOrbtial Motor Rexroth Eaton Sauer Dan-foss High Speed Hydraulic Motors for Drilling Rig







Looking for more?
We can offer perfect interchangeable replacements of many world's renowned brands including Rexroth, Eaton, Parkers, Kawasaki, Tokimeot, Sauer-danfoss, Komatsu and so on.
Check below Models that we commonly offer:

| Brand Name | Model Number (If you can't find what you want, please contact us |
|------------|------------------------------------------------------------------|
|            | for help)                                                        |

| Brand Name         | Model Number (If you can't find what you want, please contact u |
|--------------------|-----------------------------------------------------------------|
|                    | for help)                                                       |
| Rexroth            | A10VSO10/18/28/45/60/63/