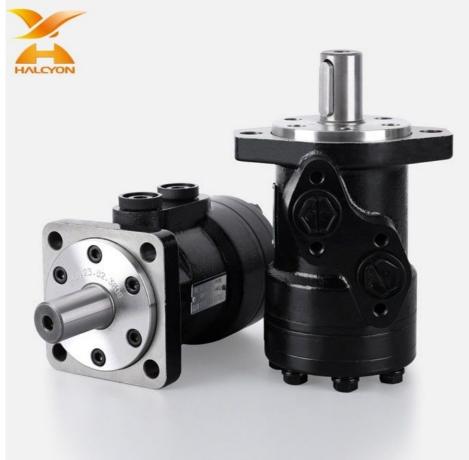

# BMP BMH BMS BMT BMR Orbtial Motor Rexroth Eaton Sauer Dan-foss High Speed Hydraulic Motors for Drilling Rig

## **Product Description**

BMP BMH BMS BMTOrbtial Motor Rexroth Eaton Sauer Dan-foss High Speed Hydraulic Motors for Drilling Rig

Looking for more?
We can offer perfect interchangeable replacements of many world's renowned brands including Rexroth, Eaton, Parkers, Kawasaki, Tokimeot, Sauer-danfoss, Komatsu and so on.
Check below Models that we commonly offer: