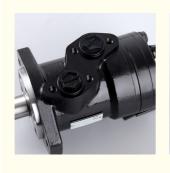

# BMP BMH BMS BMT BMR Orbtial Motor Rexroth Eaton Sauer Dan-foss High Speed Hydraulic Motors for Drilling Rig

#### **Basic Information**

Place of Origin: ChinaBrand Name: HALCYON

Model Number: BMP BMH BMS BMT

Minimum Order Quantity: 1 piecePrice: Negotiable

• Packaging Details: Wooden Box + Pallet

• Delivery Time: In Stock: 1-3 day(s); Out of Stock:

Customization time depend on specific

circumstances

• Payment Terms: L/C, D/A, D/P, T/T, Western Union,

MoneyGram

Supply Ability: 900 pieces per month



## **Product Specification**

Condition: New

Application: Drilling Rig

• Warranty: 6 Months - 12 Months

After Warranty Service: Online Support, Video Technical Support

Video Outgoing-inspection: Provided
 Machinery Test Report: Provided
 OEM: Avaliable



#### More Images











## **Product Description**

BMP BMH BMS BMTOrbtial Motor Rexroth Eaton Sauer Dan-foss High Speed Hydraulic Motors for Drilling Rig







Looking for more?
We can offer perfect interchangeable replacements of many world's renowned brands including Rexroth, Eaton, Parkers, Kawasaki, Tokimeot, Sauer-danfoss, Komatsu and so on.
Check below Models that we commonly offer:

| Brand Name | Model Number (If you can't find what you want, please contact us |
|------------|------------------------------------------------------------------|
|            | for help)                                                        |

| Brand Name         | Model Number (If you can't find what you want, please contact u |
|--------------------|-------------------------------------------------------------