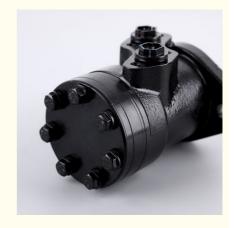

# BMP BMH BMS BMT BMR Orbtial Motor Rexroth Eaton Sauer Dan-foss High Speed Hydraulic Motors for Drilling Rig

#### **Basic Information**

Place of Origin: ChinaBrand Name: HALCYON

Model Number: BMP BMH BMS BMT

Minimum Order Quantity: 1 piecePrice: Negotiable

• Packaging Details: Wooden Box + Pallet

• Delivery Time: In Stock: 1-3 day(s); Out of Stock:

Customization time depend on specific

circumstances

• Payment Terms: L/C, D/A, D/P, T/T, Western Union,

MoneyGram

Supply Ability: 900 pieces per month



## **Product Specification**

Condition: New

Application: Drilling Rig

• Warranty: 6 Months - 12 Months

After Warranty Service: Online Support, Video Technical Support

Video Outgoing-inspection: Provided
 Machinery Test Report: Provided
 OEM: Avaliable



#### More Images











## **Product Description**

BMP BMH BMS BMTOrbtial Motor Rexroth Eaton Sauer Dan-foss High Speed Hydraulic Motors for Drilling Rig







Looking for more?
We can offer perfect interchangeable replacements of many world's renowned brands including Rexroth, Eaton, Parkers, Kawasaki, Tokimeot, Sauer-danfoss, Komatsu and so on.
Check below Models that we commonly offer:

| Brand Name | Model Number (If you can't find what you want, please contact us |
|------------|------------------------------------------------------------------|
|            | for help)                                                        |

| Brand Name         | Model Number (If you can't find what you want, please contact u |
|--------------------|-----------------------------------------