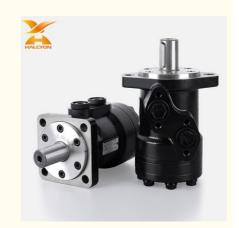

# BMP BMH BMS BMT BMR Orbtial Motor Rexroth Eaton Sauer Dan-foss High Speed Hydraulic Motors for Drilling Rig

## **Product Description**

BMP BMH BMS BMTOrbtial Motor Rexroth Eaton Sauer Dan-foss High Speed Hydraulic Motors for Drilling Rig

Looking for more?
We can offer perfect interchangeable replacements of many world's renowned brands including Rexroth, Eaton, Parkers, Kawasaki, Tokimeot, Sauer-danfoss, Komatsu and so on.
Check below Models that we commonly offer: