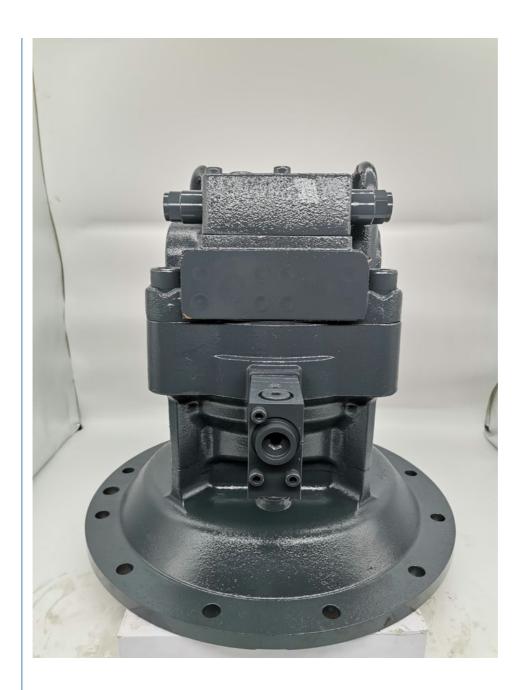

: 2 pieces
Price: Negotiable

Packaging Details: Wooden Box+Pallet

• Delivery Time: In Stock: 1-3 day(s); Out of Stock:

Customization time depend on specific

circumstances

• Payment Terms: L/C, D/A, D/P, T/T, Western Union,

MoneyGram

• Supply Ability: 900 pieces per month



## **Product Specification**

Condition: New

Application: Construction Machinery

• Warranty: 6 Months

After Warranty: Online Support, Video Technical Support

Video Outgoing-inspection: Provided
 Machinery Test Report: Provided
 OEM: Support
 Customized: Available

Highlight: M5x130/180 Swing Motor, 4616985 Swing Motor,

Hitachi Swing Motor



## More Images











## **Product Description**

Excellent Quality Affordable Price Excavator M5x130/180 Swing Motor 4616985 4419718 Swing Motor For Hitachi











Looking for more?
We can offer perfect interchangeable replacements of many world's renowned brands including Rexroth, Eaton, Parkers, Kawasaki, Tokimeot, Sauer-danfoss, Komatsu and so on.
Check below Models that we commonly offer:

| Brand Name | Model Number (If you can't find what you want, please contact us |
|------------|------------------------------------------------------------------|
|            | for help)                                                        |
| Rexroth    | A10VSO10/18/28/45/60/63/71/85/100/140                            |
|            | A2F12/23/28/55/80/107/160/200/225/250/350/500/1000               |
|            | A4VSO40/45/50/56/71/125/180/250/355/500/750/1000                 |
|            | A7VO28/55/80/107/160/200/250/355/500