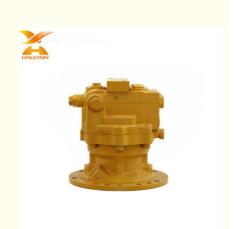

## Excavator M5x130/180 Swing Motor 4616985 4419718 Swing Motor For Hitachi

Highlight: M5x130/180 Swing Motor, 4616985 Swing Motor,

Hitachi Swing Motor