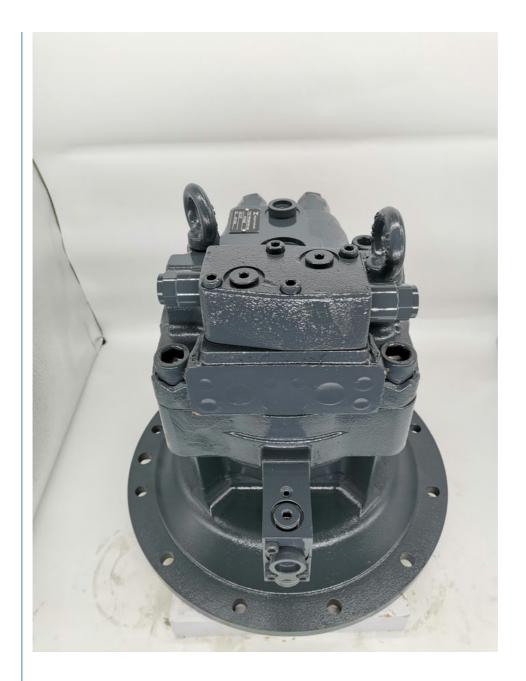

2 pieces
Price: Negotiable

Packaging Details: Wooden Box+Pallet

• Delivery Time: In Stock: 1-3 day(s); Out of Stock:

Customization time depend on specific

circumstances

• Payment Terms: L/C, D/A, D/P, T/T, Western Union,

MoneyGram

• Supply Ability: 900 pieces per month



## **Product Specification**

Condition: New

Application: Construction Machinery

• Warranty: 6 Months

After Warranty: Online Support, Video Technical Support

Video Outgoing-inspection: Provided
 Machinery Test Report: Provided
 OEM: Support
 Customized: Available

Highlight: M5x130/180 Swing Motor, 4616985 Swing Motor,

Hitachi Swing Motor



## More Images











## **Product Description**

Excellent Quality Affordable Price Excavator M5x130/180 Swing Motor 4616985 4419718 Swing Motor For Hitachi











Looking for more?
We can offer perfect interchangeable replacements of many world's renowned brands including Rexroth, Eaton, Parkers, Kawasaki, Tokimeot, Sauer-danfoss, Komatsu and so on.
Check below Models that we commonly offer:

| Brand Name | Model Number (If you can't find what you want, please contact us |
|------------|------------------------------------------------------------------|
|            | for help)                                                        |
| Rexroth    | A10VSO10/18/28/45/60/63/71/85/100/140                            |
|            | A2F12/23/28/55/80/107/160/200/225/250/350/500/1000               |
|            | A4VSO40/45/50/56/71/125/180/250/355/500/750/1000                 |
|            | A7VO28/55/80/107/160/200/250/355/500