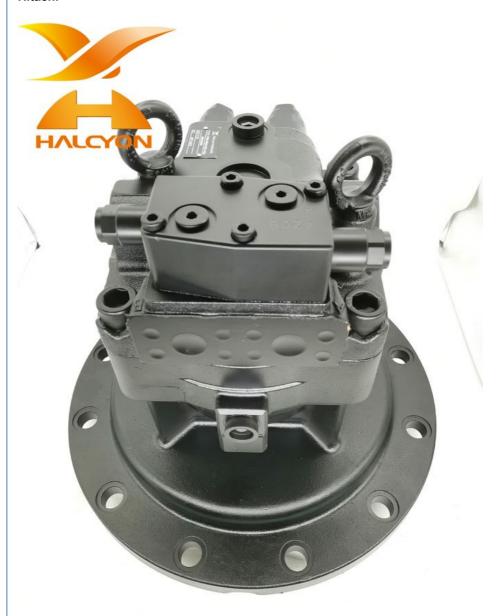

## Excavator M5x130/180 Swing Motor 4616985 4419718 Swing Motor For Hitachi

Highlight: M5x130/180 Swing Motor, 4616985 Swing Motor,

Hitachi Swing Motor