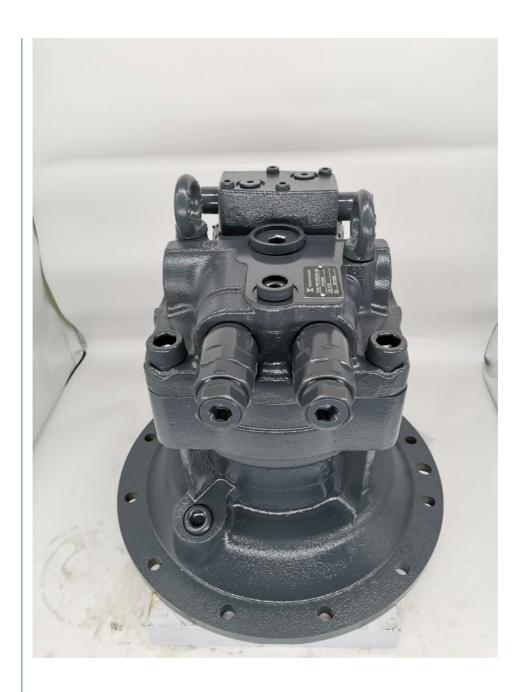

## Excavator M5x130/180 Swing Motor 4616985 4419718 Swing Motor For Hitachi

## **Product Description**

Excellent Quality Affordable Price Excavator M5x130/180 Swing Motor 4616985 4419718 Swing Motor For Hitachi

Looking for more?
We can offer perfect interchangeable replacements of many world's renowned brands including Rexroth, Eaton, Parkers, Kawasaki, Tokimeot, Sauer-danfoss, Komatsu and so on.
Check below Models that we commonly offer: