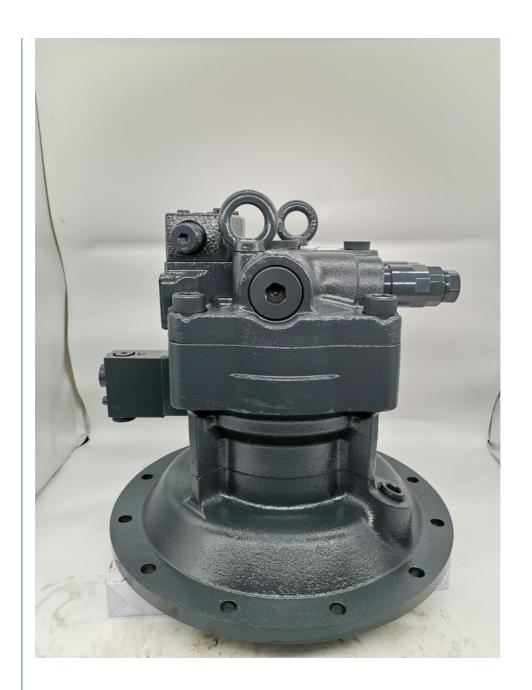

## Excavator M5x130/180 Swing Motor 4616985 4419718 Swing Motor For Hitachi

Highlight: M5x130/180 Swing Motor, 4616985 Swing Motor,

Hitachi Swing Motor