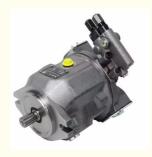

#### A10VO100DR/10R-PPB13N00 hydraulic axial piston pump ASSY

- 1. Swash plate type axial piston variable pump, for hydrostatic transmission in open circuits.
- 2. Constant pressure, constant power, and load sensing control;
- 3. Reserved serial port, can be used in series with other pumps.