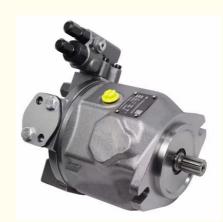

#### A10VO100DR/10R-PPB13N00 hydraulic axial piston pump ASSY

- 1. Swash plate type axial piston variable pump, for hydrostatic transmission in open circuits.
- 2. Constant pressure, constant power, and load sensing control;
- 3. Reserved serial port, can be used in series with other pumps.