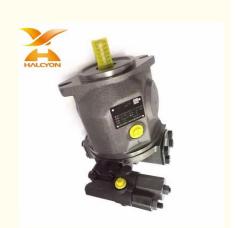

#### A10VO100DR/10R-PPB13N00 hydraulic axial piston pump ASSY

- 1. Swash plate type axial piston variable pump, for hydrostatic transmission in open circuits.
- 2. Constant pressure, constant power, and load sensing control;
- 3. Reserved serial port, can be used in series with other pumps.