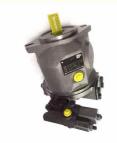

# Rexroth Bomba A10VSO series Hydraulic Piston Pump A10VO18 A10VO28 A10VO45 A10VO71 A10VO100 A10VO100DR/10R-PPB13N00

#### A10VO100DR/10R-PPB13N00 hydraulic axial piston pump ASSY

- 1. Swash plate type axial piston variable pump, for hydrostatic transmission in open circuits.
- 2. Constant pressure, constant power, and load sensing control;
- 3. Reserved serial port, can be used in series with other pumps.