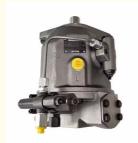

#### A10VO100DR/10R-PPB13N00 hydraulic axial piston pump ASSY

- 1. Swash plate type axial piston variable pump, for hydrostatic transmission in open circuits.
- 2. Constant pressure, constant power, and load sensing control;
- 3. Reserved serial port, can be used in series with other pumps.