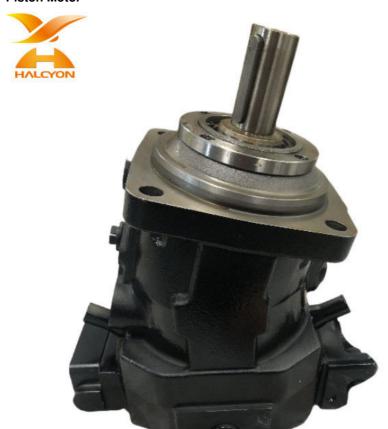

# Hydraulic Motor A6VM107HA1/63W-VPB010A Series For Construction Machinery Hydraulic Piston Motor

### **Product Description**

Good Quality Hydraulic Motor A6VM107HA1/63W-VPB010A Series Construction Machinery Hydraulic Piston Motor

Looking for more?
We can offer perfect interchangeable replacements of many world's renowned brands including Rexroth, Eaton, Parkers, Kawasaki, Tokimeot, Sauer-danfoss, Komatsu and so on.
Check below Models that we commonly offer: