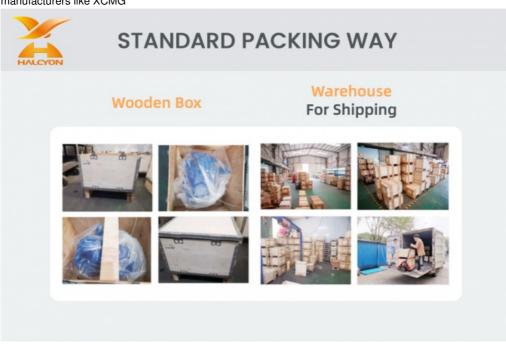

#### **Basic Information**

Place of Origin: China
Brand Name: HALCYON
Model Number: A6VM107
Minimum Order Quantity: 1 piece
Price: Negotiable

Packaging Details: Wooden Box + Pallet

• Delivery Time: In Stock: 1-3 day(s); Out of Stock: