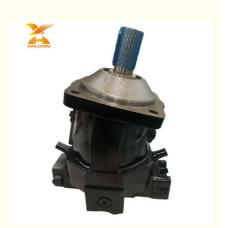

# OEM Perfect Rexroth Replacement Hydraulic Piston Motor A6VM107 Hydraulic Motor A6VM107HA1/63W-VPB010A

## **Product Description**

OEM Perfect Rexroth Replacement Hydraulic Piston Motor A6VM107 Hydraulic Motor A6VM107HA1/63W-VPB010A

Looking for more?
We can offer perfect interchangeable replacements of many world's renowned brands including Rexroth, Eaton, Parkers, Kawasaki, Tokimeot, Sauer-danfoss, Komatsu and so on. Check below Models that we commonly offer: