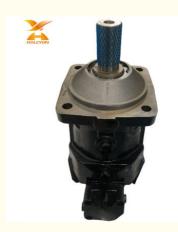

r A6VM107HA1/63W-VPB010A

#### **Basic Information**

Place of Origin: China
Brand Name: HALCYON
Model Number: A6VM107
Minimum Order Quantity: 1 piece
Price: Negotiable

Packaging Details: Wooden Box + Pallet

• Delivery Time: In Stock: 1-3 day(s); Out of Stock:

Customization time depend on specific

circumstances

• Payment Terms: L/C, D/A, D/P, T/T, Western Union,

MoneyGram

Supply Ability: 900 pieces per month



#### **Product Specification**

Condition: New

Application: Excavator

• Warranty: 6 Months - 12 Months

After Warranty Service: Online Support, Video Technical Support

Video Outgoing-inspection: Provided
 Machinery Test Report: Provided
 OEM: Avaliable

• Highlight: A6VM107 Hydraulic Piston Motor,

A6VM107HA1/63W Hydraulic Piston Motor, Hydraulic Piston Motor Replacement



#### More Images







## **Product Description**

OEM Perfect Rexroth Replacement Hydraulic Piston Motor A6VM107 Hydraulic Motor A6VM107HA1/63W-VPB010A







Looking for more?
We can offer perfect interchangeable replacements of many world's renowned brands including Rexroth, Eaton, Parkers, Kawasaki, Tokimeot, Sauer-danfoss, Komatsu and so on. Check below Models that we commonly offer:

| Brand Name | Model Number (If you can't find what you want, please contact us |
|------------|------------------------------------------------------------------|
|            | for help)                                                        |
| Rexroth    | A10VSO10/18/28/45/60/63/71/85/100/140                            |
|            | A2F12/23/28/55/80/107/160/200/225/250/350/500/1000