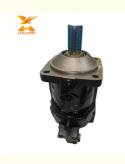

010A

#### **Basic Information**

Place of Origin: China
Brand Name: HALCYON
Model Number: A6VM107
Minimum Order Quantity: 1 piece
Price: Negotiable

Packaging Details: Wooden Box + Pallet

• Delivery Time: In Stock: 1-3 day(s); Out of Stock:

Customization time depend on specific

circumstances

• Payment Terms: L/C, D/A, D/P, T/T, Western Union,

MoneyGram

Supply Ability: 900 pieces per month



#### **Product Specification**

Condition: New

Application: Excavator

• Warranty: 6 Months - 12 Months

After Warranty Service: Online Support, Video Technical Support

Video Outgoing-inspection: Provided
 Machinery Test Report: Provided
 OEM: Avaliable

• Highlight: A6VM107 Hydraulic Piston Motor,

A6VM107HA1/63W Hydraulic Piston Motor, Hydraulic Piston Motor Replacement



#### More Images







## **Product Description**

OEM Perfect Rexroth Replacement Hydraulic Piston Motor A6VM107 Hydraulic Motor A6VM107HA1/63W-VPB010A







Looking for more?
We can offer perfect interchangeable replacements of many world's renowned brands including Rexroth, Eaton, Parkers, Kawasaki, Tokimeot, Sauer-danfoss, Komatsu and so on. Check below Models that we commonly offer:

| Brand Name | Model Number (If you can't find what you want, please contact us |
|------------|------------------------------------------------------------------|
|            | for help)                                                        |
| Rexroth    | A10VSO10/18/28/45/60/63/71/85/100/140                            |
|            | A2F12/23/28/55/80/107/160/200/225/250/350/500/1000               |
|            |