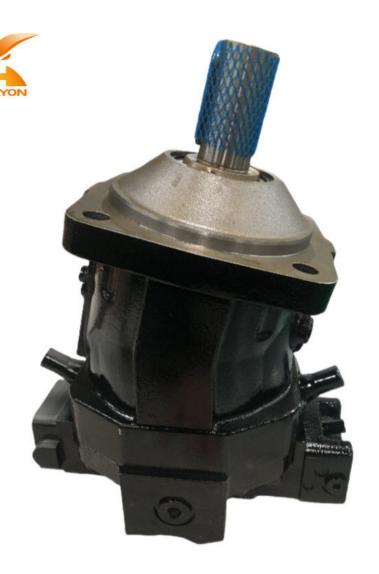

# OEM Perfect Rexroth Replacement Hydraulic Piston Motor A6VM107 Hydraulic Motor A6VM107HA1/63W-VPB010A

## **Product Description**

OEM Perfect Rexroth Replacement Hydraulic Piston Motor A6VM107 Hydraulic Motor A6VM107HA1/63W-VPB010A

Looking for more?
We can offer perfect interchangeable replacements of many world's renowned brands including Rexroth, Eaton, Parkers, Kawasaki, Tokimeot, Sauer-danfoss, Komatsu and so on. Check below Models that we commonly offer: