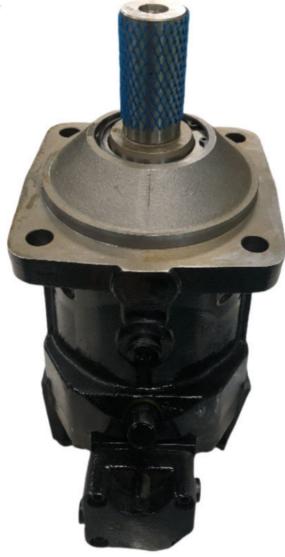

# OEM Perfect Rexroth Replacement Hydraulic Piston Motor A6VM107 Hydraulic Motor A6VM107HA1/63W-VPB010A

## **Product Description**

OEM Perfect Rexroth Replacement Hydraulic Piston Motor A6VM107 Hydraulic Motor A6VM107HA1/63W-VPB010A

Looking for more?
We can offer perfect interchangeable replacements of many world's renowned brands including Rexroth, Eaton, Parkers, Kawasaki, Tokimeot, Sauer-danfoss, Komatsu and so on. Check below Models that we commonly offer: