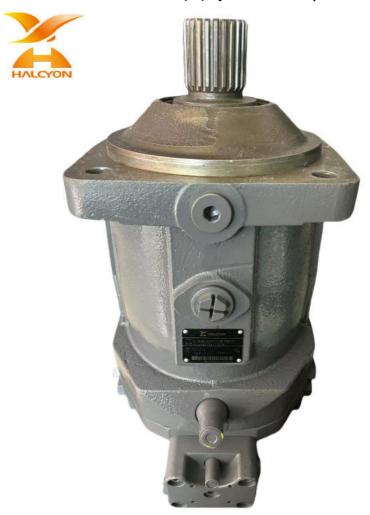

## Replacements Hydraulic Piston Motor A6VM107 Series A6VM107HA1/63W-VPB010A Hydraulic Motor Spline Shaft And Flat Key Shaft Two Type

## **Product Description**

Good Supplier From China OEM Perfect Replacements Hydraulic Piston Motor A6VM80 Series A6VM80EP2/63W-VAB017HPB-(T0) Hydraulic Motor spline shaft and Flat key shaft two type