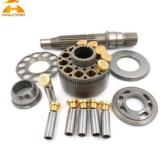

### Hydraulic Spare Parts For M7V160 Hydraulic Spare Parts Cylinder Pistons Valve Plate Ball Guide For Hydraulic Parts

**Basic Information** 

HALCYON

| Place of Origin:                       | Guangdong, China                                                                              |      |
|----------------------------------------|-----------------------------------------------------------------------------------------------|------|
| Brand Name:                            | HALCYON                                                                                       | HALC |
| <ul> <li>Model Number:</li> </ul>      | M7V160                                                                                        |      |
| Minimum Order Quantity:                | 1 piece                                                                                       |      |
| Price:                                 | Negotiable                                                                                    |      |
| <ul> <li>Packaging Details:</li> </ul> | Carton                                                                                        |      |
| Delivery Time:                         | In Stock: 1-3 day(s); Out of Stock:<br>Customization time depend on specific<br>circumstances | (    |
| • Payment Terms:                       | L/C, D/A, D/P, T/T, Western Union,<br>MoneyGram                                               |      |
| <ul> <li>Supply Ability:</li> </ul>    | 900 pieces per month                                                                          |      |
|                                        |                                                                                               |      |

#### **Product Description**

OEM Hydraulic Spare Parts For M7V160 Hydraulic Spare Parts Cylinder Pistons Valve Plate Ball Guide For Hydraulic Parts

**Product Description** 