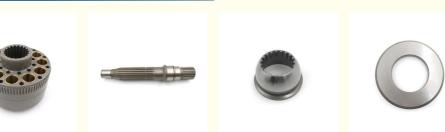

### Hydraulic Spare Parts For M7V160 Hydraulic Spare Parts Cylinder Pistons Valve Plate Ball Guide For Hydraulic Parts

**Basic Information** 

HALCYON

| Place of Origin:                       | Guangdong, China                                                                              |      |
|----------------------------------------|-----------------------------------------------------------------------------------------------|------|
| Brand Name:                            | HALCYON                                                                                       | HALC |
| <ul> <li>Model Number:</li> </ul>      | M7V160                                                                                        |      |
| Minimum Order Quantity:                | 1 piece                                                                                       |      |
| Price:                                 | Negotiable                                                                                    |      |
| <ul> <li>Packaging Details:</li> </ul> | Carton                                                                                        |      |
| Delivery Time:                         | In Stock: 1-3 day(s); Out of Stock:<br>Customization time depend on specific<br>circumstances | (    |
| • Payment Terms:                       | L/C, D/A, D/P, T/T, Western Union,<br>MoneyGram                                               |      |
| <ul> <li>Supply Ability:</li> </ul>    | 900 pieces per month                                                                          |      |
|                                        |                                                                                               |      |

#### **Product Description**

OEM Hydraulic Spare Parts For M7V160 Hydraulic Spare Parts Cylinder Pistons Valve Plate Ball Guide For Hydraulic Parts

**Product Description** 

# 

M7V160 spare parts whole set

Our Prod

|                    | odels that we commonly offer:                                                          |  |
|--------------------|----------------------------------------------------------------------------------------|--|
| nend Menne         | Model Number (If you can't find what you want, please contact us for help)             |  |
| rand Name          |                                                                                        |  |
| Rexroth            | A10VSO10/18/28/45/60/63/71/85/100/140                                                  |  |
|                    | A2F12/23/28/55/80/107/160/200/225/250/350/500/1000                                     |  |
|                    | A4VSO40/45/50/56/71/125/180/250/355/500/750/1000                                       |  |
|                    | A7VO28/55/80/107/160/200/250/355/500                                                   |  |
|                    | A6VM28/55/80/107/140/160/200/250/355/500/1000                                          |  |
|                    | A7V12/28/55/80/107/160/200/225/250/355/500                                             |  |
|                    | A11V40/60/75/95/130/145/160/190/200/210/260                                            |  |
|                    | A10VG18/28/45/63                                                                       |  |
|                    | A4VG28/40/56/71/90/125/180/250                                                         |  |
|                    | A15VSO175/210/280<br>AP2D25/36                                                         |  |
|                    | K3V63/112/140/180/280DT                                                                |  |
| KAWASAKI           | K3SP36/K7SP36/K7V63                                                                    |  |
|                    | K5V80/140/160/180/200                                                                  |  |
|                    | M2X22/45/55/63/96/120/128/146/150/170/210 SWING                                        |  |
|                    | M5X130/180 SWING                                                                       |  |
|                    | GM18/35VL/35VA                                                                         |  |
| KOMATSU            | HPV 90/95/132/140/165                                                                  |  |
|                    | PC30/40/45/60-3/5                                                                      |  |
|                    | PC60-7 PC200-3/5 PC220-6/7 PC200-6/7 PC300-6/7 PC360-7<br>PC400-7                      |  |
|                    | PC200-6/7/8, PC360-7                                                                   |  |
|                    | SBS80/120/140 CAT312C/320C/325C                                                        |  |
| CAT                | CAT320 (AP-12)                                                                         |  |
|                    | CAT12G/14G/16G/120G/140G                                                               |  |
|                    | SPK10/10(E200B) SPV10/10(MS180)                                                        |  |
| EATON              | EATON 3331/4621(4631)/5421 (5431)/6423/7620(7621)                                      |  |
|                    | PVE19/21 TA19                                                                          |  |
|                    | PVH45/57/74/98/131/141                                                                 |  |
| TOSHIBA            | PVB92                                                                                  |  |
|                    | SG02/04/08/12/15/17/20/25 SWING                                                        |  |
| NABTESCO<br>TRAVEL | GM03/05/06/07/08/09/10/17/18/20/23<br>GM03/05/06/07/08/09/10/17/18/20/23/24/28/35/38VL |  |
|                    | GM03/05/06/07/08/09/10/17/18/20/23/24/28/35/38VL<br>GM35VA                             |  |
| YUKEN              | A10/16/22/37/40/45/56/70/90/100/125/145/220                                            |  |
| PAKER              | PV16/20/23/28/32/40/46/63/80/92/140/180/270                                            |  |
| HITACHI            | HPV091/102/116/118/145                                                                 |  |
| SAUER              | PV90R30/42/55/75/100/130/180/250                                                       |  |
|                    | PV20/21/22/23/24/25/26/27                                                              |  |
|                    | MPV025/035/044/046 MPT025/035/044/046                                                  |  |