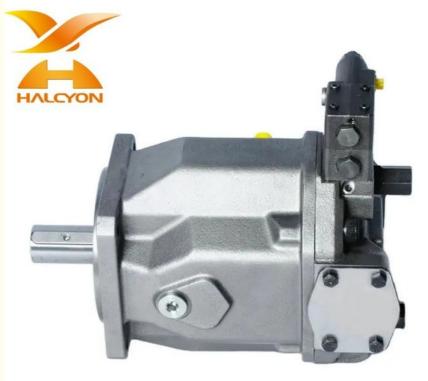

## A4V A4VSO A4VSO250 A4VSO250LR2/30R-PPB13N00 TOPONE A4VSO Hydraulic Piston Pump Series A4VSO250LR2N/30R-PPB13N00

A4VSO Hydraulic Piston Pump, A4VSO250LR2N/30R-PPB13N00 Hydraulic **Piston Pump** 

A4VSO250LR2/30R-PPB13N00 Hydraulic Piston Pump

### REXROTH A4VSO Hydraulic Piston Pump A4VSO125DFE1Z/30R-PZB25U99

1. Swash plate axial piston variable pump, used for hydrostatic transmission in open circuits.

Its flow rate is proportional to the input speed and displacement. By adjusting the swash plate, the flow can be infinitely adjusted.
Reserved port available for series connection with other pumps.
Product Parameter

| rod | uct | Par | ame | eter |   |
|-----|-----|-----|-----|------|---|
|     |     |     |     |      | ~ |

| Displacement(cm <sup>3</sup> )       | 250  |
|--------------------------------------|------|
| Rotational Speed(min <sup>-1</sup> ) | 2900 |
| Flow Rate (L/min)                    | 300  |
| Power (kw)                           | 151  |
| Weight (kg)                          | 125  |
|                                      |      |