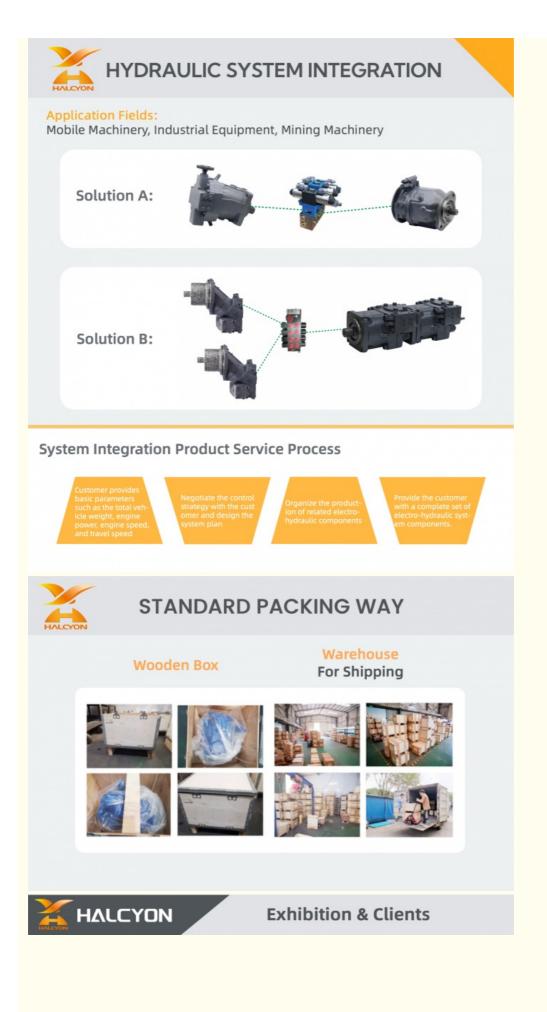

## **Basic Information**

A

- · Place of Origin: Guangdong, China • Brand Name: HALCYON Model Number: A4VSO125DFE1Z/30R-PZB25U99 • Minimum Order Quantity: 2 pieces • Price: \$1,850.00/pieces · Packaging Details: Wooden Box • Delivery Time:
  - Payment Terms:
- In Stock: 1-3 day(s); Out of Stock: Customization time depend on specific circumstances L/C,D/A,D/P,T/T,Western Union,MoneyGram