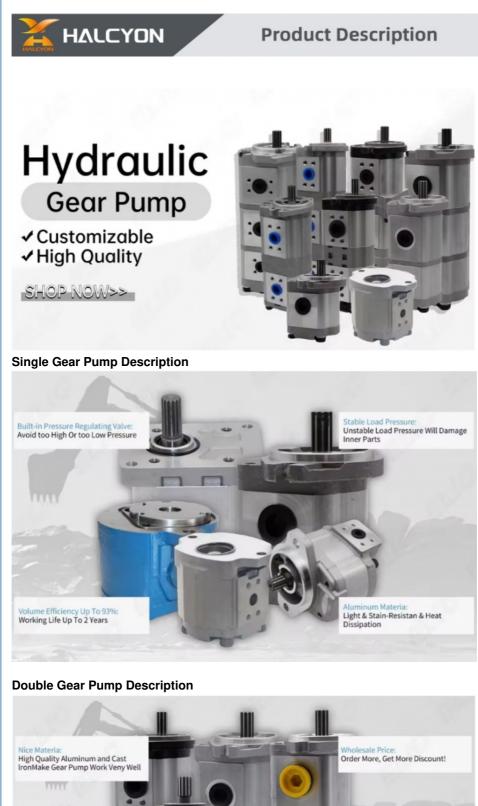

|
| Customized:                                | Available                                                                                 |
| • OEM:                                     | Available                                                                                 |
| • Type:                                    | Gear Pump,Gear Pumps,Gear Wheel Pump                                                      |
| • Highlight:                               | PC50MR Hydraulic Gear Pump,<br>Rexroth Hydraulic Gear Pump,<br>Kubota Hydraulic Gear Pump |



## More Images



Warranty: 6 Month and Our Engineers ProwvideOnline Technical Guldance

OEM Customizable Gear Pump High Pressure Hydraulic Gear Pump PC50MR For Shimadzu Rexroth Kubota Kobelco



Factory Capacity: All have stock and support

customization

## **Triple Gear Pump Description**



**Gear pump Application Industry** 



### Looking for more?

We can offer perfect interchangeable replacements of many world's renowned brands including Rexroth, Eaton, Parkers, Kawasaki, Tokimeot, Sauer-danfoss, Komatsu and so on. Check below Models that we commonly offer:

| Brand Name         | Model Number (If you can't find what you want, please contact us |
|--------------------|------------------------------------------------------------------|
| Dialiu Naille      | for help)                                                        |
| For K3V/K5V series | A10VSO10/18/28/45/60/63/71/85/100/140                            |
|                    | A2F12/23/28/55/80/107/160/200/225/250/