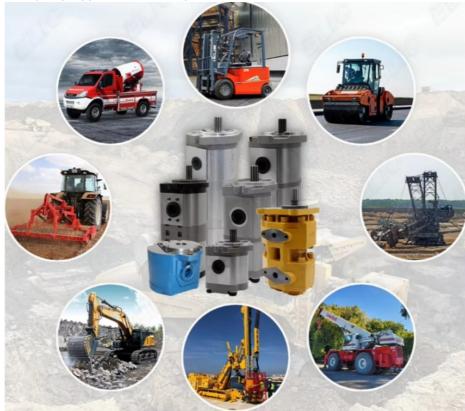

|
| • OEM:                                     | Available                                                                                 |
| • Type:                                    | Gear Pump,Gear Pumps,Gear Wheel Pump                                                      |
| • Highlight:                               | PC50MR Hydraulic Gear Pump,<br>Rexroth Hydraulic Gear Pump,<br>Kubota Hydraulic Gear Pump |



## More Images



Warranty: 6 Month and Our Engineers ProwvideOnline Technical Guldance

OEM Customizable Gear Pump High Pressure Hydraulic Gear Pump PC50MR For Shimadzu Rexroth Kubota Kobelco



Factory Capacity: All have stock and support

customization

## **Triple Gear Pump Description**



**Gear pump Application Industry** 



### Looking for more?

We can offer perfect interchangeable replacements of many world's renowned brands including Rexroth, Eaton, Parkers, Kawasaki, Tokimeot, Sauer-danfoss, Komatsu and so on. Check below Models that we commonly offer:

| Brand Name         | Model Number (If you can't find what you want, please contact us |
|--------------------|------------------------------------------------------------------|
| Dialiu Naille      | for help)                                                        |
| For K3V/K5V series | A10VSO10/18/28/45/60/63/71/85/100/140                            |
|                    | A2F12/23/28/55/80/107/160/200/225/250/350/500/1000               |
|                    | A4VSO40/45/50/56/71/125/180/250/355/500/750/1000                 |
|