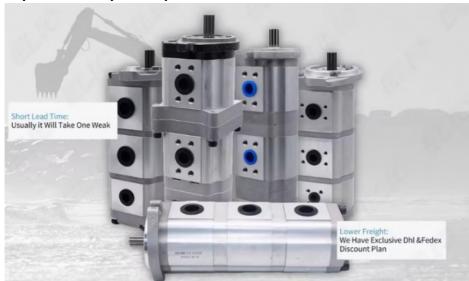

## More Images

Warranty: 6 Month and Our Engineers ProwvideOnline Technical Guldance

OEM Customizable Gear Pump High Pressure Hydraulic Gear Pump PC50MR For Shimadzu Rexroth Kubota Kobelco

Factory Capacity: All have stock and support