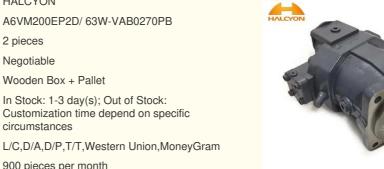

### Oil Pressure Motor A6VM200EP2D/ 63W-VAB0270PB Hydraulic Piston Pump **Axial Piston Variable Displacement Motor**

#### **Basic Information**

• Place of Origin:

X

- Brand Name: Model Number:
- Minimum Order Quantity: 2 pieces
- Price:
- Packaging Details:
- Delivery Time:
- Payment Terms:
- Supply Ability:

Guangdong, China

Wooden Box + Pallet

900 pieces per month

HALCYON

Negotiable

circumstances