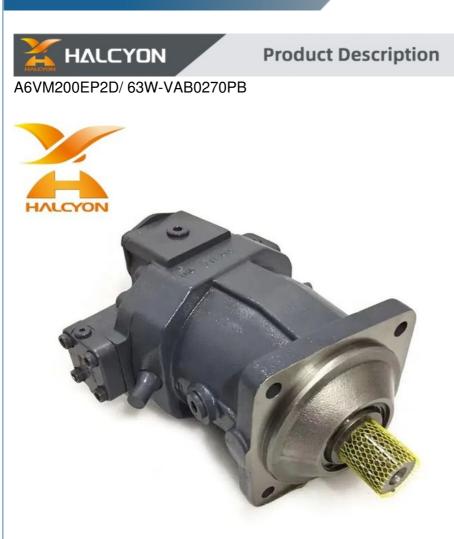

### Oil Pressure Motor A6VM200EP2D/ 63W-VAB0270PB Hydraulic Piston Pump **Axial Piston Variable Displacement Motor**

#### **Product Specification**

| Highlight:                                  | Axial Piston Variable Displacement Motor,<br>63W-VAB0270PB Hydraulic Piston Pump,<br>A6VM200EP2D Hydraulic Piston Pump |
|---------------------------------------------|------------------------------------------------------------------------------------------------------------------------|
| • OEM:                                      | Avaliable                                                                                                              |
| <ul> <li>After Warranty Service:</li> </ul> | Online Support, Video Technical Support                                                                                |
| Warranty:                                   | 1 Year                                                                                                                 |
| <ul> <li>Machinery Test Report:</li> </ul>  | Provided                                                                                                               |
| • Video Outgoing-inspection:                | Provided                                                                                                               |
| <ul> <li>Application:</li> </ul>            | Excavator                                                                                                              |
| Condition:                                  | New                                                                                                                    |
|                                             |                                                                                                                        |