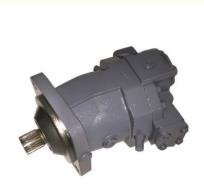

### Oil Pressure Motor A6VM200EP2D/ 63W-VAB0270PB Hydraulic Piston Pump **Axial Piston Variable Displacement Motor**

#### More Images

Our Product Introduction