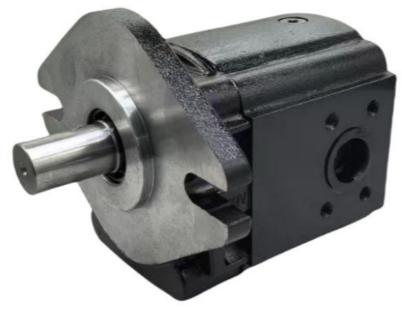

# **Single Gear Pump Description**

**Double Gear Pump Description** 

**Triple Gear Pump Description** 