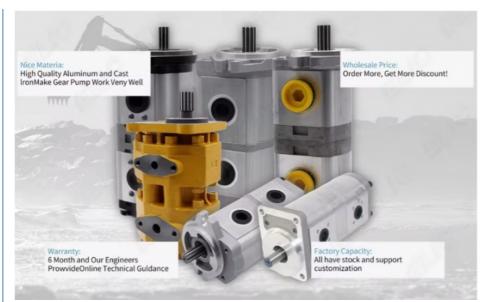

# **Single Gear Pump Description**

**Double Gear Pump Description** 

**Triple Gear Pump Description** 