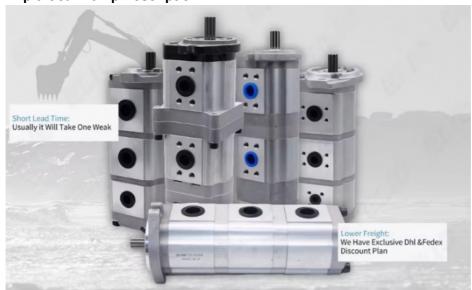

ment Terms: L/C,D/A,D/P,T/T,Western Union,MoneyGram

• Supply Ability: 900 pieces per month



# **Product Specification**

Condition: 100% New
Machinery Test Report: Provided
Video Outgoing-inspection: Provided
Warranty: 6month-1 Year

After Warranty: Online Support, Video Technical Support

Color: Customers' Request

Customized: AvailableOEM: Available

• Type: Gear Pump,Gear Pumps,Gear Wheel Pump

Highlight: Shimadzu Excavator Gear pump,

Kubota Excavator Gear pump, Rexroth Excavator Gear pump



#### More Images



# **Product Description**

Hot Sale Customizable Excavator Gear pump CBF- F690-AFP Gear Pump For Shimadzu Rexroth Kubota Kobelco



# **Product Description**







# **Single Gear Pump Description**



**Double Gear Pump Description** 



**Triple Gear Pump Description** 







#### Looking for more?

We can offer perfect interchangeable replacements of many world's renowned brands including Rexroth, Eaton, Parkers, Kawasaki, Tokimeot, Sauer-danfoss, Komatsu and so on. Check below Models that we commonly offer:

|                    | dela that we commonly offer.                                    |
|--------------------|-----------------------------------------------------------------|
| Brand Name         | Model Number (If you can't find what you want, please contact u |
|                    | for help)                                                       |
| For K3V/K5V series | A10VSO10/18/28/45/60/63/71/85/100/140                           |
|                    | A2F12/23/28/55/80/107/160/200/225/250/350/500/1000              |
|