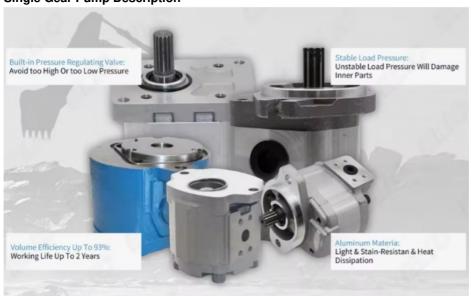

# **Single Gear Pump Description**

**Double Gear Pump Description** 

**Triple Gear Pump Description** 