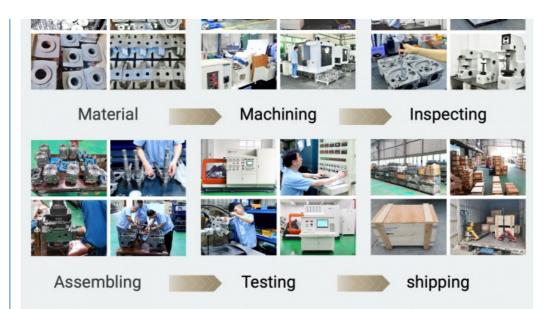

## **Product Description**

## **Product Description**

Rexroth Replacement Piston motor A6VM215 hydraulic Piston motor A6VM215HP6000000F/71MWV0S4A2100-0-(T0) Guangzhou Halcyon