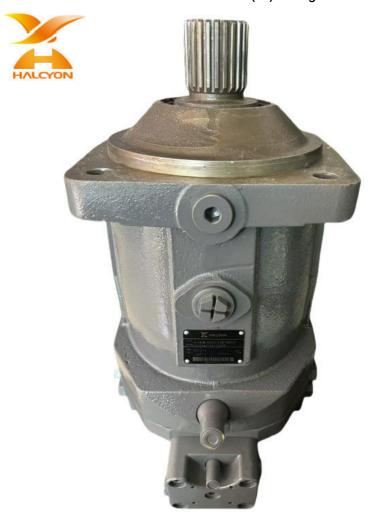

# Rexroth Replacement Piston Motor A6VM215 Hydraulic Piston Motor A6VM215HP6000000F/71MWV0S4A2100-0-(T0) Guangzhou Halcyon

## **Product Description**

Rexroth Replacement Piston motor A6VM215 hydraulic Piston motor A6VM215HP6000000F/71MWV0S4A2100-0-(T0) Guangzhou Halcyon