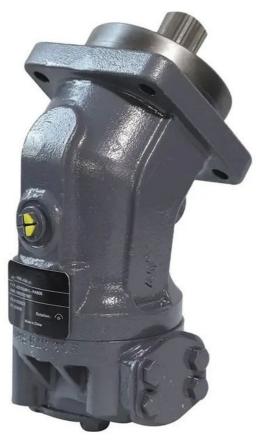

# A2FO23 A2FO28 A2FO32 A2FO45 Fixed Bent Axis Piston Pump A2FO23/61R-PPB05 A2FO28/61R-VPB05 A2FO32/61R-VBB05 A2FO45/61R-VPB05

### **Product Description**

Fixed Bent Axis Piston Pump A2FO28/61R-VPB05 A2FO32/61R-VBB0