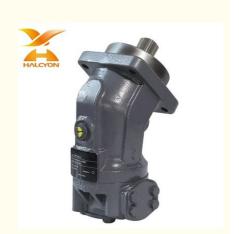

# A2FO23 A2FO28 A2FO32 A2FO45 Fixed Bent Axis Piston Pump A2FO23/61R-PPB05 A2FO28/61R-VPB05 A2FO32/61R-VBB05 A2FO45/61R-VPB05

### **Product Description**

Fixed Bent Axis Piston Pump A2FO28/61R-VPB05 A2FO32/61R-VBB0