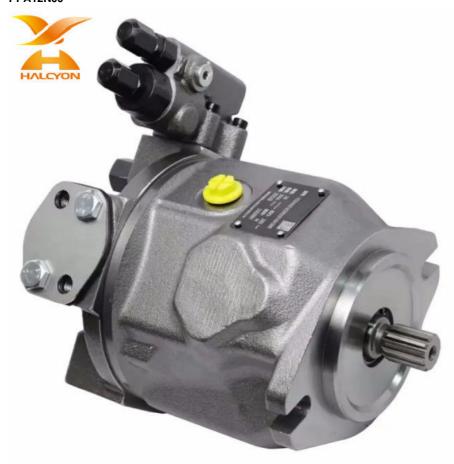

# A10VSO Series Rexroth Hydraulic Piston Variable Pump For Construction Machinery Rexroth A10VSO28DFR/31L-PPA12N00

## **Product Description**

A10VSO Series Rexroth Hydraulic Piston Variable Pump For Construction Machinery Rexroth A10VSO28DFR/31L-PPA12N00