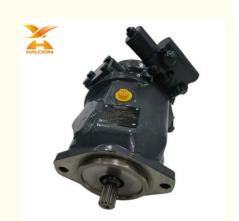

# A10VSO Series Rexroth Hydraulic Piston Variable Pump For Construction Machinery Rexroth A10VSO28DFR/31L-PPA12N00

## **Product Description**

A10VSO Series Rexroth Hydraulic Piston Variable Pump For Construction Machinery Rexroth A10VSO28DFR/31L-PPA12N00