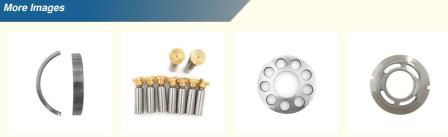

## Our Product Introduction

Product Description

Any questions please contact us.

HALCYON

High precision high quality spare parts for A4VG125.

A4VG125 Hydraulic Piston Pump Parts Whole Set Repair Parts

Accept order for whole set of parts or separate parts, please contact us for separate parts' price. Besides, we offer all kinds of hydraulic pumps and motors, please check more details in shop homepage.