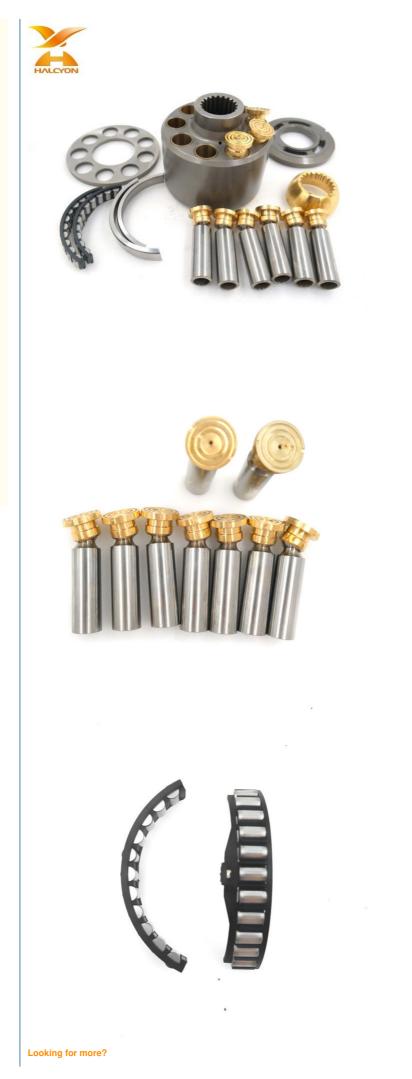

## Our Product Introduction

Product Description

Any questions please contact us.

HALCYON

High precision high quality spare parts for A4VG125.

A4VG125 Hydraulic Piston Pump Parts Whole Set Repair Parts

Accept order for whole set of parts or separate parts, please contact us for separate parts' price. Besides, we offer all kinds of hydraulic pumps and motors, please check more details in shop homepage.