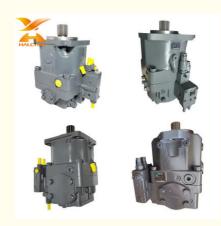

ery Pump A11VLO145LRS/11R-NZD12K01

#### **Basic Information**

Place of Origin: China
Brand Name: HALCYON
Model Number: A11VL0145
Minimum Order Quantity: 1 piece
Price: Negotiable

Packaging Details: Wooden Box + Pallet

• Delivery Time: In Stock: 1-3 day(s); Out of Stock:

Customization time depend on specific

circumstances

• Payment Terms: L/C, D/A, D/P, T/T, Western Union,

MoneyGram

Supply Ability: 900 pieces per month



## **Product Specification**

• Condition: New

Application: Excavator

• Warranty: 6 Months - 12 Months

After Warranty Service: Online Support, Video Technical Support

Video Outgoing-inspection: Provided
 Machinery Test Report: Provided
 OEM: Avaliable

• Highlight: A11VLO Piston pump,

A11VL0145LRS/11R-NZD12K01 Piston pump, Construction Machinery Piston pump



## More Images





## **Product Description**

A11VLO hydraulic Piston pump Construction Machinery Pump A11VLO145LRS/11R-NZD12K01









#### Looking for more?

We can offer perfect interchangeable replacements of many world's renowned brands including Rexroth, Eaton, Parkers, Kawasaki, Tokimeot, Sauer-danfoss, Komatsu and so on. Check below Models that we commonly offer:

| Brand Name | Model Number (If you can't find what you want, please contact us |
|------------|------------------------------------------------------------------|
|            | for help)                                                        |
| Rexroth    | A10VSO10/18/28/45/60/63/71/85/100/140                            |
|            | A2F12/23/28/55/80/107/160/200/225/250/350/500/1000               |
|