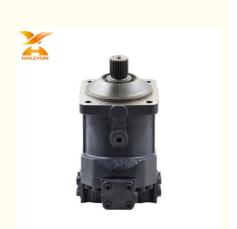

# New Rexroth Replacement A6vm Series Piston motor A6VM107 hydraulic Variable Displacement Piston motor A6VM107HA1/63W-VPB010A

### **Product Description**

New Rexroth Replacement A6vm Series Piston motor A6VM107 hydraulic Variable Displacement Piston motor A6VM107HA1/63W-VPB010A