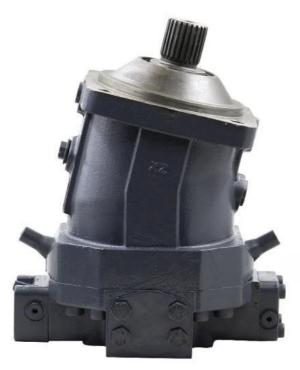

# New Rexroth Replacement A6vm Series Piston motor A6VM107 hydraulic Variable Displacement Piston motor A6VM107HA1/63W-VPB010A

### **Product Description**

New Rexroth Replacement A6vm Series Piston motor A6VM107 hydraulic Variable Displacement Piston motor A6VM107HA1/63W-VPB010A