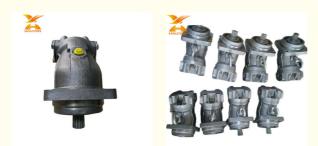

# Rexroth A2FM Hydraulic Motor Pump A2FM45/61W-VAB020 Axial Hydraulic **Piston Motors**

# **Basic Information**

- Place of Origin:
- Brand Name: Model Number:
- A2FM45 • Minimum Order Quantity: 1 piece
- Price:
- Packaging Details:
- Delivery Time:
- Customization time depend on specific circumstances • Payment Terms: L/C, D/A, D/P, T/T, Western Union, MoneyGram

China HALCYON

Negotiable

Wooden Box + Pallet

900 pieces per month

In Stock: 1-3 day(s); Out of Stock:

• Supply Ability:



# **Product Specification**

- Condition: • Warranty:
- New 6 Months - 12 Months • After Warranty Service: Online Support, Video Technical Support • Video Outgoing-inspection: Provided
- Machinery Test Report:
- OEM:
- Provided Avaliable



# More Images



Our Product Introduction



# <image><image><image><image><image>



| Rexroth  | A7VO28/55/80/107/160/200/250/355/500                   |
|----------|--------------------------------------------------------|
|          | A6VM28/55/80/107/140/160/200/250/355/500/1000          |
|          | A7V12/28/55/80/107/160/200/225/250/355/500             |
|          | A11V40/60/75/95/130/145/160/190/200/210/260            |
|          | A10VG18/28/45/63                                       |
|          | A4VG28/40/56/71/90/125/180/250                         |
|          | A15VSO175/210/280                                      |
|          | AP2D25/36                                              |
| KAWASAKI | K3V63/112/140/180/280DT                                |
|          | K3SP36/K7SP36/K7