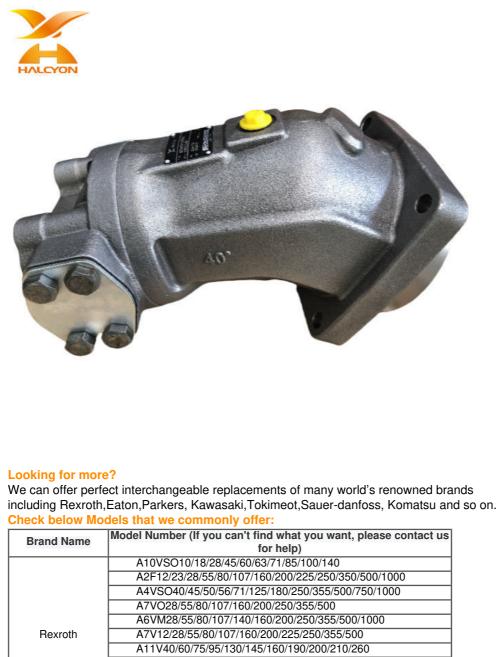

# <image><image><image><image><image>

| Rexroth  | A7VO28/55/80/107/160/200/250/355/500                   |
|----------|--------------------------------------------------------|
|          | A6VM28/55/80/107/140/160/200/250/355/500/1000          |
|          | A7V12/28/55/80/107/160/200/225/250/355/500             |
|          | A11V40/60/75/95/130/145/160/190/200/210/260            |
|          | A10VG18/28/45/63                                       |
|          | A4VG28/40/56/71/90/125/180/250                         |
|          | A15VSO175/210/280                                      |
|          | AP2D25/36                                              |
| KAWASAKI | K3V63/112/140/180/280DT                                |
|          | K3SP36/K7SP36/K7V63                                    |
|          | K5V80/140/160/180/200                                  |
|          | M2X22/45/55/63/96/120/128/146/150/170/210 SWING        |
|          | M5X130/180 SWING                                       |
|          | GM18/35VL/35VA                                         |
| KOMATSU  | HPV 90/95/132/140/165                                  |
|          | PC30/40/45/60-3/5                                      |
|          | PC60-7 PC200-3/5 PC220-6/7 PC200-6/7 PC300-6/7 PC360-7 |
|          | PC400-7                                                |
|          | PC200-6/7/8, PC360-7                                   |
|          | SBS80/120/140 CAT312C/320C/325C                        |
| CAT      | CAT320 (AP-12)                                         |
|          | CAT12G/14G/16G/120G/140G                               |
|          | SPK10/10(E200B) SPV10/10(MS180)                        |
| EATON    | EATON 3331/4621(4631)/5421 (5431)/6423/7620(7621)      |
|          | PVE19/21 TA19                                          |
|          | PVH45/57/74/98/131/141                                 |
| тосшра   | PVB92                                                  |
| TOSHIBA  | SG02/04/08/12/15/17/20/25 SWING                        |
|          | GM03/05/06/07/08/09/10/17/18/20/23                     |
|          | GM03/05/06/07/08/09/10/17/18/20/23/24/28/35/38VL       |
|          | 1                                                      |

NABTESCO

| Brand Name | Model Number (If you can't find what you want, please contact us<br>for help) |
|------------|-------------------------------------------------------------------------------|
|            | GM35VA                                                                        |
| YUKEN      | A10/16/22/37/40/45/56/70/90/100/125/145/220                                   |
| PAKER      | PV16/20/23/28/32/40/46/63/80/92/140/180/270                                   |
| HITACHI    | HPV091/102/116/118/145                                                        |
|            | PV90R30/42/55/75/100/130/180/250                                              |
| SAUER      | PV20/21/22/23/24/25/26/27                                                     |
|            | MPV025/035/044/046 MPT025/035/044/046                                         |