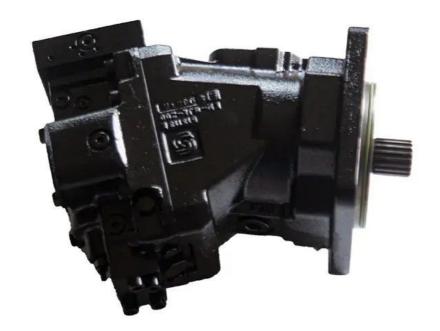

## Dan foss 51V060 51V080 51V110 51V160 51V250 Series Hydraulic Piston Pump Motor 51V1101RF1NE2B1NNU1NNN038AAF00000

## **Product Description**

Dan foss 51V060 51V080 51V110 51V160 51V250 Series Hydraulic Piston Pump Motor 51V1101RF1NE2B1NNU1NNN038AAF00000