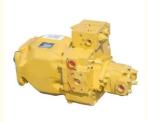

# Excavator main hydraulic pump CAT hydraulic pump D6R 9T7099 for Caterpillar

#### **Basic Information**

Place of Origin: Guangdong, China
Brand Name: HALCYON
Model Number: 9T7099
Minimum Order Quantity: 2 pieces

• Price: Negotiable

• Packaging Details: Wooden Box + Pallet

• Delivery Time: In Stock: 1-3 day(s); Out of Stock:

Customization time depend on specific

circumstances

• Payment Terms: L/C, D/A, D/P, T/T, Western Union,

MoneyGram

• Supply Ability: 900 pieces per month



#### **Product Specification**

• Condition: New

Application: Excavator
Video Outgoing-inspection: Provided
Machinery Test Report: Provided
Warranty: 1 Year

• After Warranty Service: Online Support, Video Technical Support

OEM: Avaliable



#### More Images









# **Product Description**

Hydraulic Main Pump Assembly D6R 9T7099



#### Looking for more?

We can offer perfect interchangeable replacements of many world's renowned brands including Rexroth, Eaton, Parkers, Kawasaki, Tokimeot, Sauer-danfoss, Komatsu and so on. Check below Models that we commonly offer:

| <b>Brand Name</b> | Model Number (If you can't find what you want, please contact us for help) |
|-------------------|----------------------------------------------------------------------------|
| Rexroth           | A10VSO10/18/28/45/60/63/71/85/100/140                                      |
|                   | A2F12/23/28/55/80/107/160/200/225/250/350/500/1000                         |
|                   | A4VSO40/45/50/56/71/125/180/250/355/500/750/1000