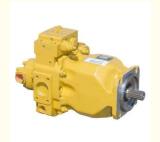

# Excavator main hydraulic pump CAT hydraulic pump D6R 9T7099 for Caterpillar

#### **Basic Information**

Place of Origin: Guangdong, China
Brand Name: HALCYON
Model Number: 9T7099
Minimum Order Quantity: 2 pieces

• Price: Negotiable

• Packaging Details: Wooden Box + Pallet

• Delivery Time: In Stock: 1-3 day(s); Out of Stock:

Customization time depend on specific

circumstances

• Payment Terms: L/C, D/A, D/P, T/T, Western Union,

MoneyGram

• Supply Ability: 900 pieces per month



#### **Product Specification**

• Condition: New

Application: Excavator
Video Outgoing-inspection: Provided
Machinery Test Report: Provided
Warranty: 1 Year

• After Warranty Service: Online Support, Video Technical Support

OEM: Avaliable



#### More Images









# **Product Description**

Hydraulic Main Pump Assembly D6R 9T7099



#### Looking for more?

We can offer perfect interchangeable replacements of many world's renowned brands including Rexroth, Eaton, Parkers, Kawasaki, Tokimeot, Sauer-danfoss, Komatsu and so on. Check below Models that we commonly offer:

| <b>Brand Name</b> | Model Number (If you can't find what you want, please contact us for help) |
|-------------------|----------------------------------------------------------------------------|
| Rexroth           | A10VSO10/18/28/45/60/63/71/85/100/140                                      |
|                   | A2F12/23/28/55/80/107/160/200/225/250/350/500/1000                         |
|                   | A4VSO40/45/50/56/71/125/180/250/355/500/750/1000