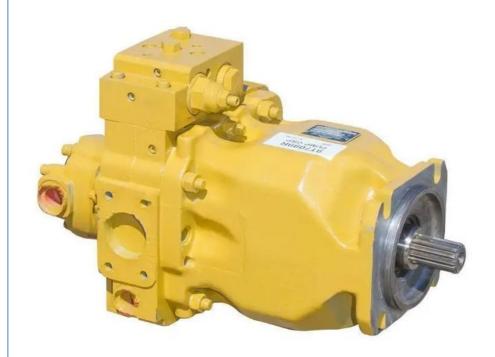

# Excavator main hydraulic pump CAT hydraulic pump D6R 9T7099 for Caterpillar

# **Product Description**

Hydraulic Main Pump Assembly D6R 9T7099