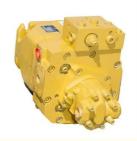

# Excavator main hydraulic pump CAT hydraulic pump D6R 9T7099 for Caterpillar

# **Product Description**

Hydraulic Main Pump Assembly D6R 9T7099