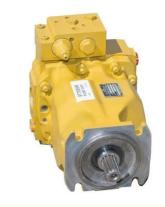

# Excavator main hydraulic pump CAT hydraulic pump D6R 9T7099 for Caterpillar

#### **Basic Information**

Place of Origin: Guangdong, China
Brand Name: HALCYON
Model Number: 9T7099
Minimum Order Quantity: 2 pieces

• Price: Negotiable

• Packaging Details: Wooden Box + Pallet

• Delivery Time: In Stock: 1-3 day(s); Out of Stock:

Customization time depend on specific

circumstances

• Payment Terms: L/C, D/A, D/P, T/T, Western Union,

MoneyGram

• Supply Ability: 900 pieces per month



#### **Product Specification**

• Condition: New

Application: Excavator
Video Outgoing-inspection: Provided
Machinery Test Report: Provided
Warranty: 1 Year

• After Warranty Service: Online Support, Video Technical Support

OEM: Avaliable



#### More Images









# **Product Description**

Hydraulic Main Pump Assembly D6R 9T7099



#### Looking for more?

We can offer perfect interchangeable replacements of many world's renowned brands including Rexroth, Eaton, Parkers, Kawasaki, Tokimeot, Sauer-danfoss, Komatsu and so on. Check below Models that we commonly offer:

| <b>Brand Name</b> | Model Number (If you can't find what you want, please contact us for help) |
|-------------------|----------------------------------------------------------------------------|
| Rexroth           | A10VSO10/18/28/45/60/63/71/85/100/140                                      |
|                   | A2F12/23/28/55/80/107/160/200/225/250/350/500/1000                         |
|                   | A4VSO40/45/50/56/71/125/180/250/355/500/750/1