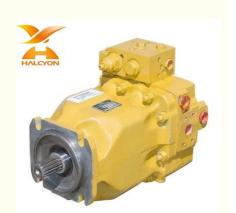

# Excavator main hydraulic pump CAT hydraulic pump D6R 9T7099 for Caterpillar

# **Product Description**

Hydraulic Main Pump Assembly D6R 9T7099