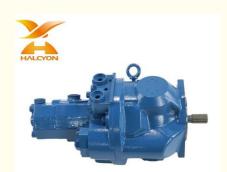

# Original Construction Machinery Excavator Parts AP2D2-28 Hydraulic Pump without power Main Piston Pump

### Excavator Parts AP2D2-28 Hydraulic Pump