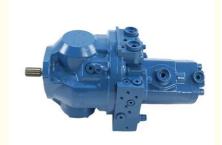

# Original Construction Machinery Excavator Parts AP2D2-28 Hydraulic Pump without power Main Piston Pump

#### **Basic Information**

• Price:

Place of Origin: Guangdong, China
Brand Name: HALCYON
Model Number: AP2D2-28
Minimum Order Quantity: 2 pieces

• Packaging Details: Wooden Box + Pallet

• Delivery Time: In Stock: 1-3 day(s); Out of Stock:

Customization time depend on specific

circumstances

Negotiable

• Payment Terms: L/C, D/A, D/P, T/T, Western Union,

MoneyGram

Supply Ability: 900 pieces per month



#### **Product Specification**

• Condition: New

Application: Excavator
 Video Outgoing-inspection: Provided
 Machinery Test Report: Provided
 Warranty: 1 Year

• After Warranty Service: Online Support, Video Technical Support

OEM: Avaliable



#### More Images









# **Product Description**

### Excavator Parts AP2D2-28 Hydraulic Pump





#### Looking for more?

We can offer perfect interchangeable replacements of many world's renowned brands including Rexroth, Eaton, Parkers, Kawasaki, Tokimeot, Sauer-danfoss, Komatsu and so on. Check below Models that we commonly offer:

| <b>Brand Name</b> | Model Number (If you can't find what you want, please contact us for help) |
|-------------------|----------------------------------------------------------------------------|
| Rexroth           | A10VSO10/18/28/45/60/63/71/85/100/140                                      |
|                   | A2F12/23/28/55/80/107/160/200/225/250/350/500/1000                         |
|                   | A4VSO40/45/50/56/71/125/180/250/355/500