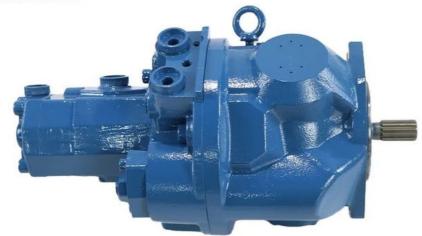

# Original Construction Machinery Excavator Parts AP2D2-28 Hydraulic Pump without power Main Piston Pump

### Excavator Parts AP2D2-28 Hydraulic Pump