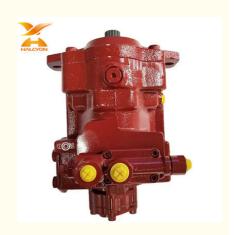

# Hydraulic Piston Pump Kayaba KYB PSVL-54CG-13 hydraulic piston main pump

## **Product Description**

Piston pump Hydraulic Piston Pump Kayaba KYB PSVL-54CG-13 hydraulic piston main pump