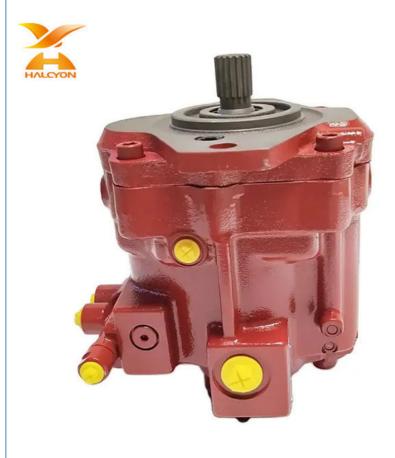

#### **Basic Information**

Place of Origin: China
Brand Name: HALCYON
Model Number: PSVL-54CG-13

Minimum Order Quantity: 1 piecePrice: Negotiable

• Packaging Details: Wooden Box + Pallet

 Delivery Time: In Stock: 1-3 day(s); Out of Stock: Customization time depend on specific

circumstances

• Payment Terms: L/C, D/A, D/P, T/T, Western Union,

MoneyGram

• Supply Ability: 900 pieces per month



## **Product Specification**

• Condition: New

Application: Excavator

• Warranty: 6 Months - 12 Months

After Warranty Service: Online Support, Video Technical Support

Video Outgoing-inspection: Provided
 Machinery Test Report: Provided
 OEM: Avaliable



## More Images







## **Product Description**

Piston pump Hydraulic Piston Pump Kayaba KYB PSVL-54CG-13 hydraulic piston main pump





## Looking for more?

We can offer perfect interchangeable replacements of many world's renowned brands including Rexroth, Eaton, Parkers, Kawasaki, Tokimeot, Sauer-danfoss, Komatsu and so on. Check below Models that we commonly offer:

| <b>Brand Name</b>  | Model Number (If you can't find what you want, please contact u |
|--------------------|-----------------------------------------------------------------|
| Rexroth            | A10VSO10/18/28/45/60/63/71/85/100/140                           |
|                    | A2F12/23/28/55/80/107/160/200/225/250/350/500/1000              |
|                    | A4VSO40/45/50/56/71/125/180/250/355/500/750/1000                |
|                    | A7VO28/55/80/107/160/200/250/355/500                            |
|                    | A6VM