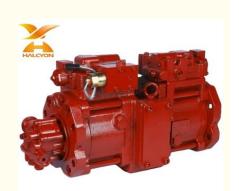

# Excavator Parts K5V80DTP Series Pump K5V80DTP-1JHR-9C05-1A Hydraulic Pump For Hyundai R140W-7 R170W-7

# **Product Description**

Excavator Parts K5V80DTP Series Pump K5V80DTP-1JHR-9C05-1A