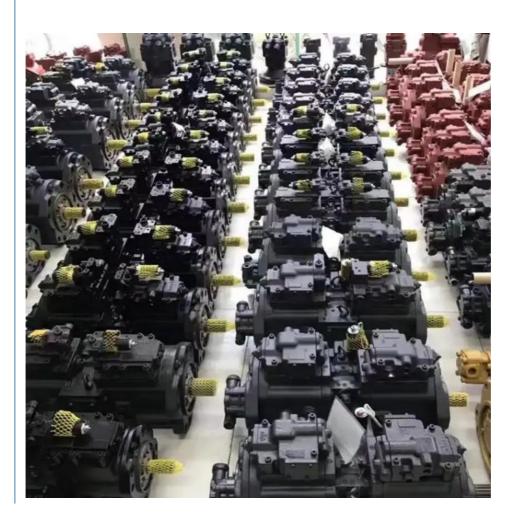

# Excavator Parts K5V80DTP Series Pump K5V80DTP-1JHR-9C05-1A Hydraulic Pump For Hyundai R140W-7 R170W-7

#### **Basic Information**

Place of Origin: ChinaBrand Name: KawasakiCertification: CE

Model Number: K5V80DTP-1JHR-9C05-1A

Minimum Order Quantity: 1 piece Price: 1280

Packaging Details: Wooden caseDelivery Time: 5 working days

Payment Terms:
 L/C, D/A, D/P, T/T, Western Union,

MoneyGram

• Supply Ability: 600 pieces per month



# **Product Specification**

Application: Excavator
Material: Cast Iron
Standard Or Not Standard: Srandard
OEM: Available



# More Images









# **Product Description**

Excavator Parts K5V80DTP Series Pump K5V80DTP-1JHR-9C05-1A





#### Looking for more?

We can offer perfect interchangeable replacements of many world's renowned brands including Rexroth, Eaton, Parkers, Kawasaki, Tokimeot, Sauer-danfoss, Komatsu and so on. Check below Models that we commonly offer:

| <b>Brand Name</b>  | Model Number (If you can't find what you want, please contact u |
|--------------------|-----------------------------------------------------------------|
|                    | for help)                                                       |
| Rexroth            | A10VSO10/18/28/45/60/63/71/85/100/140                           |
|                    | A2F12/23/28/55/80/107/160/200/225/250/350/500/1000              |
|                    | A4VSO40/45/50/56/71/125/180/250/355/500/750/1000                |
|                    | A7