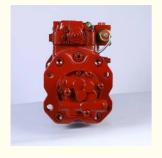

# Excavator Parts K5V80DTP Series Pump K5V80DTP-1JHR-9C05-1A Hydraulic Pump For Hyundai R140W-7 R170W-7

#### **Basic Information**

Place of Origin: ChinaBrand Name: KawasakiCertification: CE

Model Number: K5V80DTP-1JHR-9C05-1A

Minimum Order Quantity: 1 piece Price: 1280

Packaging Details: Wooden caseDelivery Time: 5 working days

Payment Terms:
 L/C, D/A, D/P, T/T, Western Union,

MoneyGram

• Supply Ability: 600 pieces per month



# **Product Specification**

Application: Excavator
Material: Cast Iron
Standard Or Not Standard: Srandard
OEM: Available



# More Images









# **Product Description**

Excavator Parts K5V80DTP Series Pump K5V80DTP-1JHR-9C05-1A





#### Looking for more?

We can offer perfect interchangeable replacements of many world's renowned brands including Rexroth, Eaton, Parkers, Kawasaki, Tokimeot, Sauer-danfoss, Komatsu and so on. Check below Models that we commonly offer:

| <b>Brand Name</b>  | Model Number (If you can't find what you want, please contact u |
|--------------------|-----------------------------------------------------------------|
|                    | for help)                                                       |
| Rexroth            | A10VSO10/18/28/45/60/63/71/85/100/140                           |
|                    | A2F12/23/28/55/80/107/160/200/225/250/350/500/1000              |
|