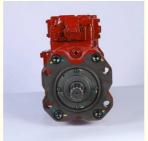

# Excavator Parts K5V80DTP Series Pump K5V80DTP-1JHR-9C05-1A Hydraulic Pump For Hyundai R140W-7 R170W-7

#### **Basic Information**

Place of Origin: ChinaBrand Name: KawasakiCertification: CE

Model Number: K5V80DTP-1JHR-9C05-1A

Minimum Order Quantity: 1 piece Price: 1280

Packaging Details: Wooden caseDelivery Time: 5 working days

Payment Terms:
 L/C, D/A, D/P, T/T, Western Union,

MoneyGram

• Supply Ability: 600 pieces per month



# **Product Specification**

Application: Excavator
Material: Cast Iron
Standard Or Not Standard: Srandard
OEM: Available



# More Images









# **Product Description**

Excavator Parts K5V80DTP Series Pump K5V80DTP-1JHR-9C05-1A





#### Looking for more?

We can offer perfect interchangeable replacements of many world's renowned brands including Rexroth, Eaton, Parkers, Kawasaki, Tokimeot, Sauer-danfoss, Komatsu and so on. Check below Models that we commonly offer:

| <b>Brand Name</b>  | Model Number (If you can't find what you want, please contact u |
|--------------------|-----------------------------------------------------------------|
|                    | for help)                                                       |
| Rexroth            | A10VSO10/18/28/45/60/63/71/85/100/140                           |
|                    | A2F12/23/28/55/80/107/160/200/225/250/350/500/1000              |
|