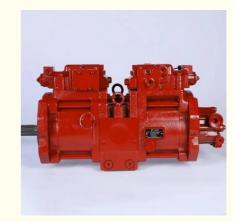

# Excavator Parts K5V80DTP Series Pump K5V80DTP-1JHR-9C05-1A Hydraulic Pump For Hyundai R140W-7 R170W-7

#### **Basic Information**

Place of Origin: ChinaBrand Name: KawasakiCertification: CE

Model Number: K5V80DTP-1JHR-9C05-1A

Minimum Order Quantity: 1 piece Price: 1280

Packaging Details: Wooden caseDelivery Time: 5 working days

Payment Terms:
 L/C, D/A, D/P, T/T, Western Union,

MoneyGram

• Supply Ability: 600 pieces per month



# **Product Specification**

Application: Excavator
Material: Cast Iron
Standard Or Not Standard: Srandard
OEM: Available



# More Images









# **Product Description**

Excavator Parts K5V80DTP Series Pump K5V80DTP-1JHR-9C05-1A





#### Looking for more?

We can offer perfect interchangeable replacements of many world's renowned brands including Rexroth, Eaton, Parkers, Kawasaki, Tokimeot, Sauer-danfoss, Komatsu and so on. Check below Models that we commonly offer:

| <b>Brand Name</b>  | Model Number (If you can't find what you want, please contact u |
|--------------------|-----------------------------------------------------------------|
|                    | for help)                                                       |
| Rexroth            | A10VSO10/18/28/45/60/63/71/85/100/140                           |
|                    | A2F12/23/28/55/80/107/160/200/225/250/350/500/1000              |