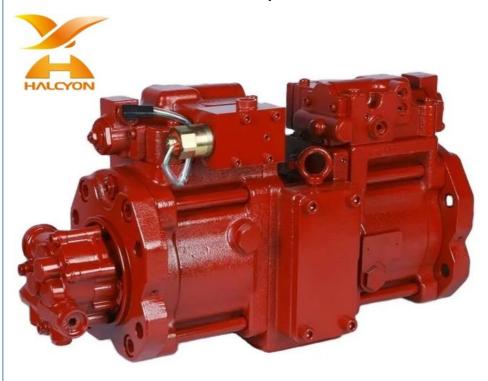

# Excavator Parts K5V80DTP Series Pump K5V80DTP-1JHR-9C05-1A Hydraulic Pump For Hyundai R140W-7 R170W-7

# **Product Description**

Excavator Parts K5V80DTP Series Pump K5V80DTP-1JHR-9C05-1A