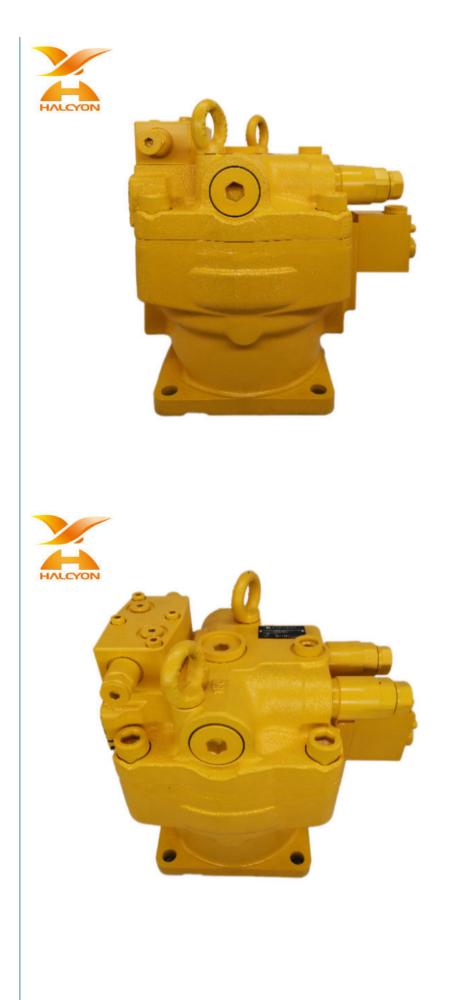

--------------------------------|-----------------------------------------|
| Application:                                   | Excavator                               |
| • Warranty:                                    | 6 Months - 12 Months                    |
| After Warranty Service:                        | Online Support, Video Technical Support |
| <ul> <li>Video Outgoing-inspection:</li> </ul> | Provided                                |
| <ul> <li>Machinery Test Report:</li> </ul>     | Provided                                |
| • OEM:                                         | Avaliable                               |



## More Images



# HALCYON

## **Product Description**

Komatsu Swing Motor Excavator Hydraulic Swing Motor Excavator Parts Swing Motor Assy CX210B KRC10260







Looking for more? We can offer perfect interchangeable replacements of many world's renowned brands including Rexroth,Eaton,Parkers, Kawasaki,Tokimeot,Sauer-danfoss, Komatsu and so on. Check below Models that we commonly offer:

#### Model Number (If you can't find what you want, please contact us Brand Name for help) A10VSO10/18/28/45/60/63/71/85/100/140 A2F12/23/28/55/80/107/160/200/225/250/350/500/1000 A4VSO40/45/50/56/71/125/180/250/355/500/750/1000 A7VO28/55/80/107/160/200/250/355/500 A6VM28/55/80/107/140/160/200/250/355/500/1000 A7V12/28/55/80/107/160/200/225/250/355/500 Rexroth A11V40/60/75/95/130/145/160/190/200/210/260 A10VG18/28/45/63 A4VG28/40/56/71/90/125/180/250 A15VSO175/210/280 AP2D25/36 K3V63/112/140/180/280DT K3SP36/K7SP36/K7V63 K5V80/140/160/180/200 KAWASAKI M2X22/45/55