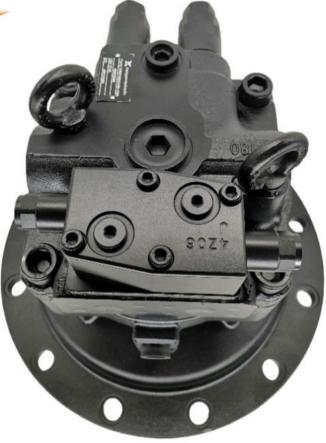

## Excavator Hydraulic Swing Motor Excavator Parts E330C E330D E336D 334-9973 Swing Motor

## **Product Description**

Excavator Hydraulic Swing Motor Excavator Parts E330C E330D E336D 334-9973 Swing Motor

Looking for more?
We can offer perfect interchangeable replacements of many world's renowned brands including Rexroth, Eaton, Parkers, Kawasaki, Tokimeot, Sauer-danfoss, Komatsu and so on.
Check below Models that we commonly offer: