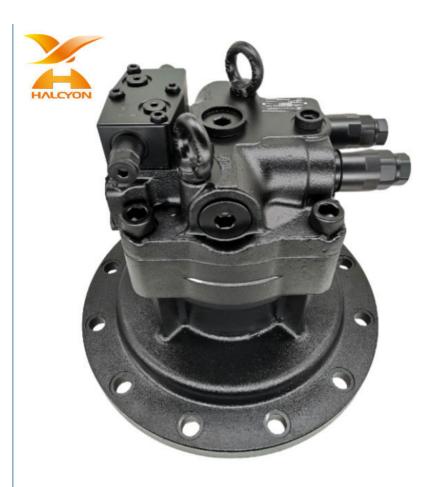

## Excavator Hydraulic Swing Motor Excavator Parts E330C E330D E336D 334-9973 Swing Motor

## **Product Description**

Excavator Hydraulic Swing Motor Excavator Parts E330C E330D E336D 334-9973 Swing Motor

Looking for more?
We can offer perfect interchangeable replacements of many world's renowned brands including Rexroth, Eaton, Parkers, Kawasaki, Tokimeot, Sauer-danfoss, Komatsu and so on.
Check below Models that we commonly offer: