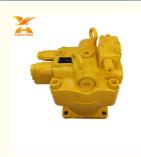

# Excavator Swing Motor M5X180CHB-11A-08D/285 Reducing Device Reduction Gear box 4625367 4610138 hitachi swing motor Replacement

## **Product Description**

Hydraulic Swing Motor M5X180CHB-11A-08D/285 Reducing Device Reduction Gear box 4625367 4610138 hitachi swing motor Replacement

Looking for more?
We can offer perfect interchangeable replacements of many world's renowned brands including Rexroth, Eaton, Parkers, Kawasaki, Tokimeot, Sauer-danfoss, Komatsu and so on. Check below Models that we commonly offer: