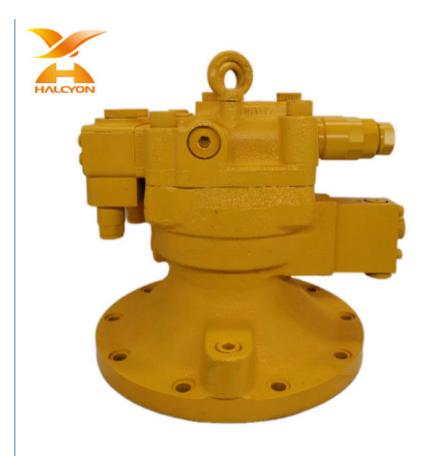

# Excavator Swing Motor M5X180CHB-11A-08D/285 Reducing Device Reduction Gear box 4625367 4610138 hitachi swing motor Replacement

## **Product Description**

Hydraulic Swing Motor M5X180CHB-11A-08D/285 Reducing Device Reduction Gear box 4625367 4610138 hitachi swing motor Replacement

Looking for more?
We can offer perfect interchangeable replacements of many world's renowned brands including Rexroth, Eaton, Parkers, Kawasaki, Tokimeot, Sauer-danfoss, Komatsu and so on. Check below Models that we commonly offer: