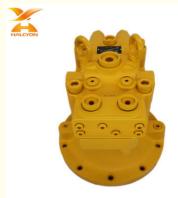

# Excavator Swing Motor M5X180CHB-11A-08D/285 Reducing Device Reduction Gear box 4625367 4610138 hitachi swing motor Replacement

## **Product Description**

Hydraulic Swing Motor M5X180CHB-11A-08D/285 Reducing Device Reduction Gear box 4625367 4610138 hitachi swing motor Replacement

Looking for more?
We can offer perfect interchangeable replacements of many world's renowned brands including Rexroth, Eaton, Parkers, Kawasaki, Tokimeot, Sauer-danfoss, Komatsu and so on. Check below Models that we commonly offer: