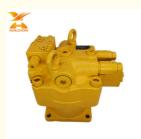

# Excavator Swing Motor M5X180CHB-11A-08D/285 Reducing Device Reduction Gear box 4625367 4610138 hitachi swing motor Replacement

## **Product Description**

Hydraulic Swing Motor M5X180CHB-11A-08D/285 Reducing Device Reduction Gear box 4625367 4610138 hitachi swing motor Replacement

Looking for more?
We can offer perfect interchangeable replacements of many world's renowned brands including Rexroth, Eaton, Parkers, Kawasaki, Tokimeot, Sauer-danfoss, Komatsu and so on. Check below Models that we commonly offer: