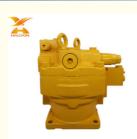

# Excavator Swing Motor M5X180CHB-11A-08D/285 Reducing Device Reduction Gear box 4625367 4610138 hitachi swing motor Replacement

## **Product Description**

Hydraulic Swing Motor M5X180CHB-11A-08D/285 Reducing Device Reduction Gear box 4625367 4610138 hitachi swing motor Replacement

Looking for more?
We can offer perfect interchangeable replacements of many world's renowned brands including Rexroth, Eaton, Parkers, Kawasaki, Tokimeot, Sauer-danfoss, Komatsu and so on. Check below Models that we commonly offer: