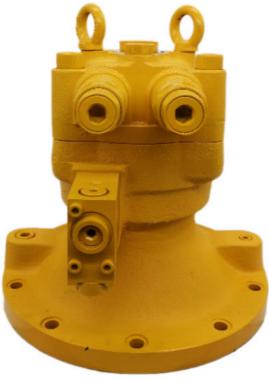

# Excavator Swing Motor M5X180CHB-11A-08D/285 Reducing Device Reduction Gear box 4625367 4610138 hitachi swing motor Replacement

## **Product Description**

Hydraulic Swing Motor M5X180CHB-11A-08D/285 Reducing Device Reduction Gear box 4625367 4610138 hitachi swing motor Replacement

Looking for more?
We can offer perfect interchangeable replacements of many world's renowned brands including Rexroth, Eaton, Parkers, Kawasaki, Tokimeot, Sauer-danfoss, Komatsu and so on. Check below Models that we commonly offer: