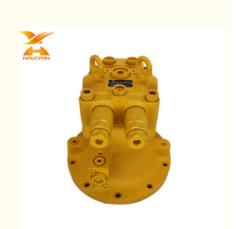

# Excavator Swing Motor M5X180CHB-11A-08D/285 Reducing Device Reduction Gear box 4625367 4610138 hitachi swing motor Replacement

## **Product Description**

Hydraulic Swing Motor M5X180CHB-11A-08D/285 Reducing Device Reduction Gear box 4625367 4610138 hitachi swing motor Replacement

Looking for more?
We can offer perfect interchangeable replacements of many world's renowned brands including Rexroth, Eaton, Parkers, Kawasaki, Tokimeot, Sauer-danfoss, Komatsu and so on. Check below Models that we commonly offer: