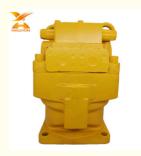

# Excavator Swing Motor M5X180CHB-11A-08D/285 Reducing Device Reduction Gear box 4625367 4610138 hitachi swing motor Replacement

## **Product Description**

Hydraulic Swing Motor M5X180CHB-11A-08D/285 Reducing Device Reduction Gear box 4625367 4610138 hitachi swing motor Replacement

Looking for more?
We can offer perfect interchangeable replacements of many world's renowned brands including Rexroth, Eaton, Parkers, Kawasaki, Tokimeot, Sauer-danfoss, Komatsu and so on. Check below Models that we commonly offer: