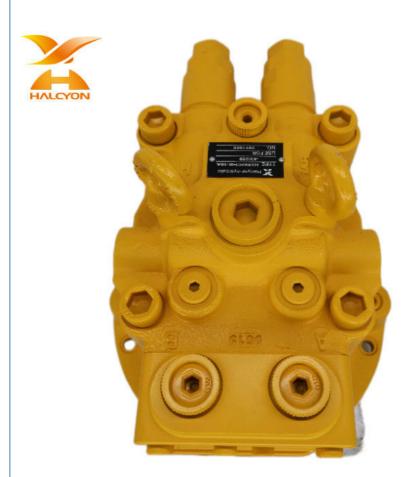

# Excavator Swing Motor M5X180CHB-11A-08D/285 Reducing Device Reduction Gear box 4625367 4610138 hitachi swing motor Replacement

## **Product Description**

Hydraulic Swing Motor M5X180CHB-11A-08D/285 Reducing Device Reduction Gear box 4625367 4610138 hitachi swing motor Replacement

Looking for more?
We can offer perfect interchangeable replacements of many world's renowned brands including Rexroth, Eaton, Parkers, Kawasaki, Tokimeot, Sauer-danfoss, Komatsu and so on. Check below Models that we commonly offer: