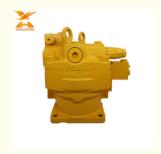

# Excavator Hydraulic Swing Motor M5X180CHB-11A-08D/285 Reducing Device Reduction Gear box 4625367 4610138 hitachi swing motor Replacement

## **Product Description**

Excavator Hydraulic Swing Motor M5X180CHB-11A-08D/285 Reducing Device Reduction Gear box 4625367 4610138 hitachi swing motor Replacement

Looking for more?
We can offer perfect interchangeable replacements of many world's renowned brands including Rexroth, Eaton, Parkers, Kawasaki, Tokimeot, Sauer-danfoss, Komatsu and so on.
Check below Models that we commonly offer: