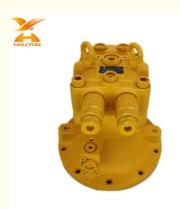

# Excavator Hydraulic Swing Motor M5X180CHB-11A-08D/285 Reducing Device Reduction Gear box 4625367 4610138 hitachi swing motor Replacement

## **Product Description**

Excavator Hydraulic Swing Motor M5X180CHB-11A-08D/285 Reducing Device Reduction Gear box 4625367 4610138 hitachi swing motor Replacement

Looking for more?
We can offer perfect interchangeable replacements of many world's renowned brands including Rexroth, Eaton, Parkers, Kawasaki, Tokimeot, Sauer-danfoss, Komatsu and so on.
Check below Models that we commonly offer: