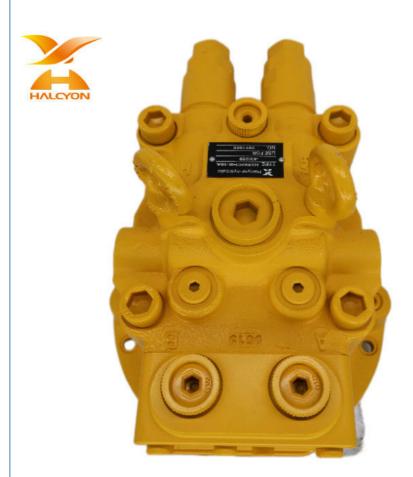

# Excavator Hydraulic Swing Motor M5X180CHB-11A-08D/285 Reducing Device Reduction Gear box 4625367 4610138 hitachi swing motor Replacement

## **Product Description**

Excavator Hydraulic Swing Motor M5X180CHB-11A-08D/285 Reducing Device Reduction Gear box 4625367 4610138 hitachi swing motor Replacement

Looking for more?
We can offer perfect interchangeable replacements of many world's renowned brands including Rexroth, Eaton, Parkers, Kawasaki, Tokimeot, Sauer-danfoss, Komatsu and so on.
Check below Models that we commonly offer: