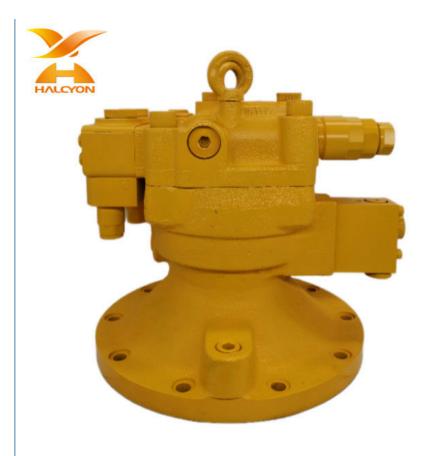

# Excavator Hydraulic Swing Motor M5X180CHB-11A-08D/285 Reducing Device Reduction Gear box 4625367 4610138 hitachi swing motor Replacement

## **Product Description**

Excavator Hydraulic Swing Motor M5X180CHB-11A-08D/285 Reducing Device Reduction Gear box 4625367 4610138 hitachi swing motor Replacement

Looking for more?
We can offer perfect interchangeable replacements of many world's renowned brands including Rexroth, Eaton, Parkers, Kawasaki, Tokimeot, Sauer-danfoss, Komatsu and so on.
Check below Models that we commonly offer: