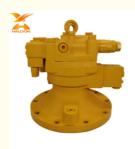

# Excavator Hydraulic Swing Motor M5X180CHB-11A-08D/285 Reducing Device Reduction Gear box 4625367 4610138 hitachi swing motor Replacement

## **Product Description**

Excavator Hydraulic Swing Motor M5X180CHB-11A-08D/285 Reducing Device Reduction Gear box 4625367 4610138 hitachi swing motor Replacement

Looking for more?
We can offer perfect interchangeable replacements of many world's renowned brands including Rexroth, Eaton, Parkers, Kawasaki, Tokimeot, Sauer-danfoss, Komatsu and so on.
Check below Models that we commonly offer: