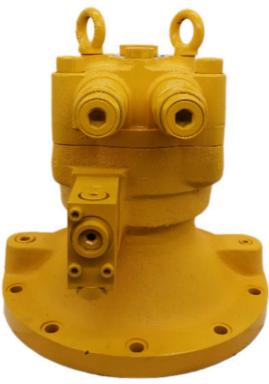

# Excavator Hydraulic Swing Motor M5X180CHB-11A-08D/285 Reducing Device Reduction Gear box 4625367 4610138 hitachi swing motor Replacement

## **Product Description**

Excavator Hydraulic Swing Motor M5X180CHB-11A-08D/285 Reducing Device Reduction Gear box 4625367 4610138 hitachi swing motor Replacement

Looking for more?
We can offer perfect interchangeable replacements of many world's renowned brands including Rexroth, Eaton, Parkers, Kawasaki, Tokimeot, Sauer-danfoss, Komatsu and so on.
Check below Models that we commonly offer: