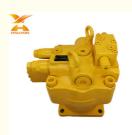

# Excavator Hydraulic Swing Motor M5X180CHB-11A-08D/285 Reducing Device Reduction Gear box 4625367 4610138 hitachi swing motor Replacement

## **Product Description**

Excavator Hydraulic Swing Motor M5X180CHB-11A-08D/285 Reducing Device Reduction Gear box 4625367 4610138 hitachi swing motor Replacement

Looking for more?
We can offer perfect interchangeable replacements of many world's renowned brands including Rexroth, Eaton, Parkers, Kawasaki, Tokimeot, Sauer-danfoss, Komatsu and so on.
Check below Models that we commonly offer: