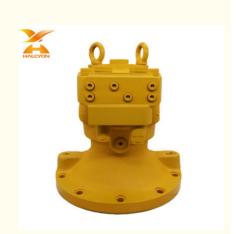

# Excavator Hydraulic Swing Motor M5X180CHB-11A-08D/285 Reducing Device Reduction Gear box 4625367 4610138 hitachi swing motor Replacement

## **Product Description**

Excavator Hydraulic Swing Motor M5X180CHB-11A-08D/285 Reducing Device Reduction Gear box 4625367 4610138 hitachi swing motor Replacement

Looking for more?
We can offer perfect interchangeable replacements of many world's renowned brands including Rexroth, Eaton, Parkers, Kawasaki, Tokimeot, Sauer-danfoss, Komatsu and so on.
Check below Models that we commonly offer: