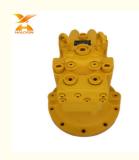

# Excavator Hydraulic Swing Motor M5X180CHB-11A-08D/285 Reducing Device Reduction Gear box 4625367 4610138 hitachi swing motor Replacement

## **Product Description**

Excavator Hydraulic Swing Motor M5X180CHB-11A-08D/285 Reducing Device Reduction Gear box 4625367 4610138 hitachi swing motor Replacement

Looking for more?
We can offer perfect interchangeable replacements of many world's renowned brands including Rexroth, Eaton, Parkers, Kawasaki, Tokimeot, Sauer-danfoss, Komatsu and so on.
Check below Models that we commonly offer: