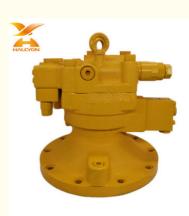

# M5X180CHB-12A-6XA/260-169 Excavator Hydraulic Swing Motor Reducing Device Reduction Gear box 4625367 4610138 hitachi swing motor Replacement

# **Product Description**

M5X180CHB-12A-6XA/260-169 Excavator Hydraulic Swing Motor Reducing Device Reduction Gear box 4625367 4610138 hitachi swing motor Replacement

Looking for more? We can offer perfect interchangeable replacements of many world's renowned brands including Rexroth,Eaton,Parkers, Kawasaki,Tokimeot,Sauer-danfoss, Komatsu and so on. Check below Models that we commonly offer: