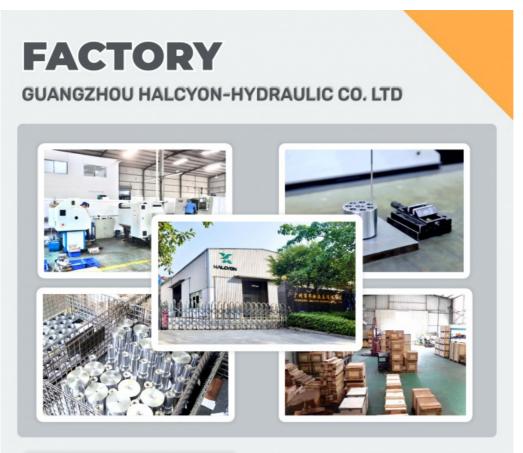

# M5X180CHB-12A-6XA/260-169 Excavator Hydraulic Swing Motor Reducing Device Reduction Gear box 4625367 4610138 hitachi swing motor Replacement

# **Product Description**

M5X180CHB-12A-6XA/260-169 Excavator Hydraulic Swing Motor Reducing Device Reduction Gear box 4625367 4610138 hitachi swing motor Replacement

Looking for more? We can offer perfect interchangeable replacements of many world's renowned brands including Rexroth,Eaton,Parkers, Kawasaki,Tokimeot,Sauer-danfoss, Komatsu and so on. Check below Models that we commonly offer: