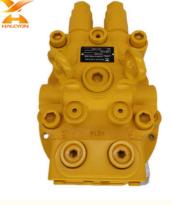

# M5X180CHB-12A-6XA/260-169 Excavator Hydraulic Swing Motor Reducing Device Reduction Gear box 4625367 4610138 hitachi swing motor Replacement

# **Product Description**

M5X180CHB-12A-6XA/260-169 Excavator Hydraulic Swing Motor Reducing Device Reduction Gear box 4625367 4610138 hitachi swing motor Replacement

Looking for more? We can offer perfect interchangeable replacements of many world's renowned brands including Rexroth,Eaton,Parkers, Kawasaki,Tokimeot,Sauer-danfoss, Komatsu and so on. Check below Models that we commonly offer: