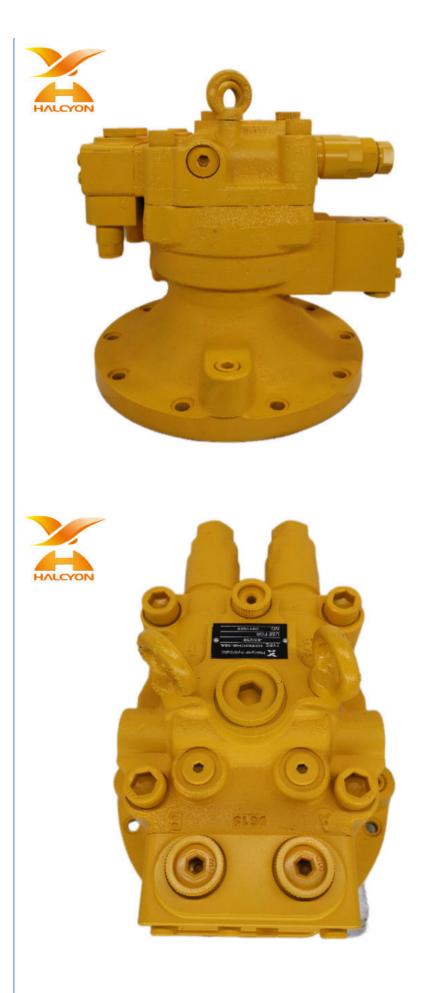

# M5X180CHB-12A-6XA/260-169 Excavator Hydraulic Swing Motor Reducing Device Reduction Gear box 4625367 4610138 hitachi swing motor Replacement

# **Product Description**

M5X180CHB-12A-6XA/260-169 Excavator Hydraulic Swing Motor Reducing Device Reduction Gear box 4625367 4610138 hitachi swing motor Replacement

Looking for more? We can offer perfect interchangeable replacements of many world's renowned brands including Rexroth,Eaton,Parkers, Kawasaki,Tokimeot,Sauer-danfoss, Komatsu and so on. Check below Models that we commonly offer: