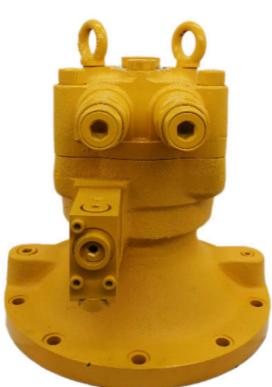

# M5X180CHB-12A-6XA/260-169 Excavator Hydraulic Swing Motor Reducing Device Reduction Gear box 4625367 4610138 hitachi swing motor Replacement

# **Product Description**

M5X180CHB-12A-6XA/260-169 Excavator Hydraulic Swing Motor Reducing Device Reduction Gear box 4625367 4610138 hitachi swing motor Replacement

Looking for more? We can offer perfect interchangeable replacements of many world's renowned brands including Rexroth,Eaton,Parkers, Kawasaki,Tokimeot,Sauer-danfoss, Komatsu and so on. Check below Models that we commonly offer: