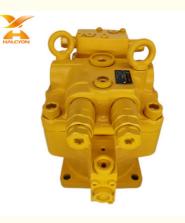

## Cat320c M5X130CHB-10A-01B/310 Excavator Hydraulic Swing Motor Reducing Device Reduction Gear box 4625367 4610138 Replacement

# **Product Description**

Cat320c M5X130CHB-10A-01B/310 Excavator Hydraulic Swing Motor Reducing Device Reduction Gear box 4625367 4610138 Replacement

Looking for more? We can offer perfect interchangeable replacements of many world's renowned brands including Rexroth,Eaton,Parkers, Kawasaki,Tokimeot,Sauer-danfoss, Komatsu and so on. Check below Models that we commonly offer: