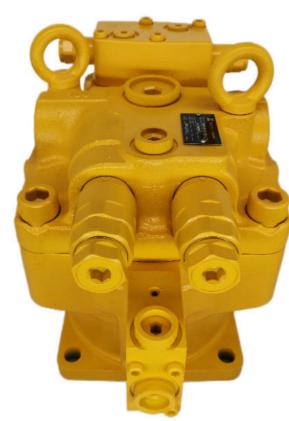

## Cat320c M5X130CHB-10A-01B/310 Excavator Hydraulic Swing Motor Reducing Device Reduction Gear box 4625367 4610138 Replacement

# **Product Description**

Cat320c M5X130CHB-10A-01B/310 Excavator Hydraulic Swing Motor Reducing Device Reduction Gear box 4625367 4610138 Replacement

Looking for more? We can offer perfect interchangeable replacements of many world's renowned brands including Rexroth,Eaton,Parkers, Kawasaki,Tokimeot,Sauer-danfoss, Komatsu and so on. Check below Models that we commonly offer: