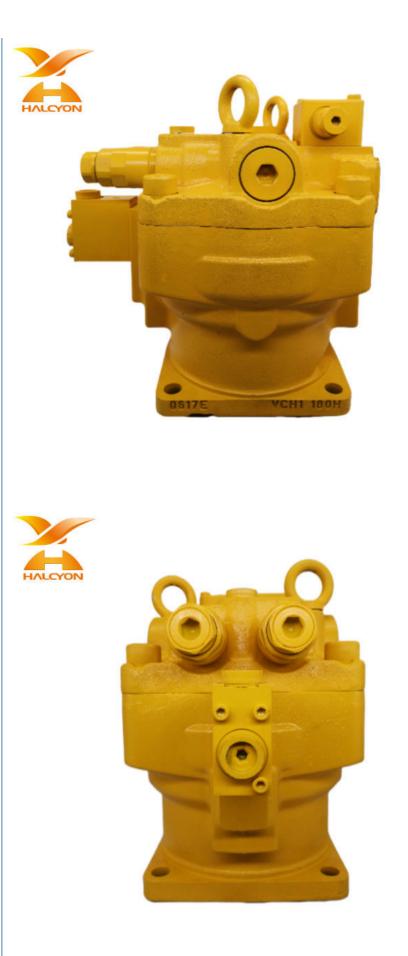

## More Images

## Cat320c M5X130CHB-10A-01B/310 Excavator Hydraulic Swing Motor Reducing Device Reduction Gear box 4625367 4610138 Replacement

# **Product Description**

Cat320c M5X130CHB-10A-01B/310 Excavator Hydraulic Swing Motor Reducing Device Reduction Gear box 4625367 4610138 Replacement

Looking for more? We can offer perfect interchangeable replacements of many world's renowned brands including Rexroth,Eaton,Parkers, Kawasaki,Tokimeot,Sauer-danfoss, Komatsu and so on. Check below Models that we commonly offer: