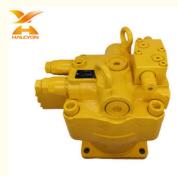

## Cat320c M5X130CHB-10A-01B/310 Excavator Hydraulic Swing Motor Reducing Device Reduction Gear box 4625367 4610138 Replacement

# **Product Description**

Cat320c M5X130CHB-10A-01B/310 Excavator Hydraulic Swing Motor Reducing Device Reduction Gear box 4625367 4610138 Replacement

Looking for more? We can offer perfect interchangeable replacements of many world's renowned brands including Rexroth,Eaton,Parkers, Kawasaki,Tokimeot,Sauer-danfoss, Komatsu and so on. Check below Models that we commonly offer: