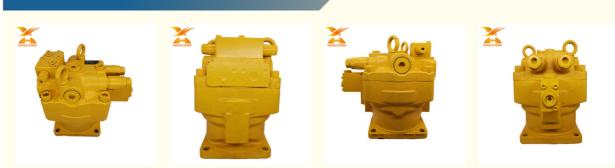

## More Images

## Cat320c M5X130CHB-10A-01B/310 Excavator Hydraulic Swing Motor Reducing Device Reduction Gear box 4625367 4610138 Replacement

# **Product Description**

Cat320c M5X130CHB-10A-01B/310 Excavator Hydraulic Swing Motor Reducing Device Reduction Gear box 4625367 4610138 Replacement

Looking for more? We can offer perfect interchangeable replacements of many world's renowned brands including Rexroth,Eaton,Parkers, Kawasaki,Tokimeot,Sauer-danfoss, Komatsu and so on. Check below Models that we commonly offer: