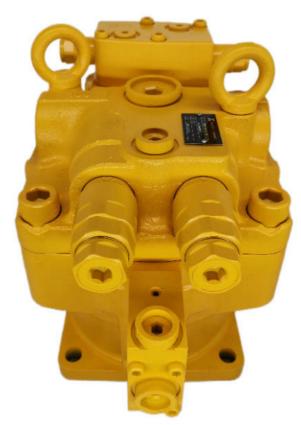

# Cat320c M5x130 Excavator Hydraulic Swing Motor Reducing Device Reduction Gear box 4625367 4610138 Replacement

## **Product Description**

Cat320c M5x130 Excavator Hydraulic Swing Motor Reducing Device Reduction Gear box 4625367 4610138 Replacement

Looking for more?
We can offer perfect interchangeable replacements of many world's renowned brands including Rexroth, Eaton, Parkers, Kawasaki, Tokimeot, Sauer-danfoss, Komatsu and so on. Check below Models that we commonly offer: