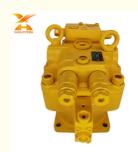

# Cat320c M5x130 Excavator Hydraulic Swing Motor Reducing Device Reduction Gear box 4625367 4610138 Replacement

## **Product Description**

Cat320c M5x130 Excavator Hydraulic Swing Motor Reducing Device Reduction Gear box 4625367 4610138 Replacement

Looking for more?
We can offer perfect interchangeable replacements of many world's renowned brands including Rexroth, Eaton, Parkers, Kawasaki, Tokimeot, Sauer-danfoss, Komatsu and so on. Check below Models that we commonly offer: