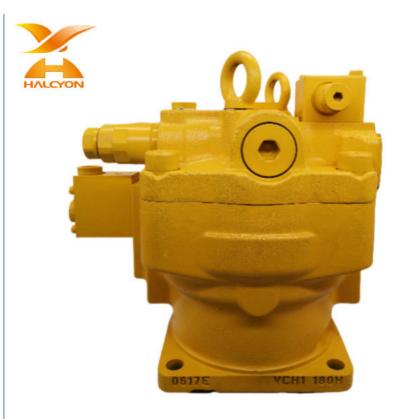

# Cat320c M5x130 Excavator Hydraulic Swing Motor Reducing Device Reduction Gear box 4625367 4610138 Replacement

## **Product Description**

Cat320c M5x130 Excavator Hydraulic Swing Motor Reducing Device Reduction Gear box 4625367 4610138 Replacement

Looking for more?
We can offer perfect interchangeable replacements of many world's renowned brands including Rexroth, Eaton, Parkers, Kawasaki, Tokimeot, Sauer-danfoss, Komatsu and so on. Check below Models that we commonly offer: