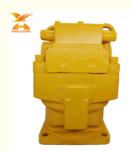

# Cat320c M5x130 Excavator Hydraulic Swing Motor Reducing Device Reduction Gear box 4625367 4610138 Replacement

## **Product Description**

Cat320c M5x130 Excavator Hydraulic Swing Motor Reducing Device Reduction Gear box 4625367 4610138 Replacement

Looking for more?
We can offer perfect interchangeable replacements of many world's renowned brands including Rexroth, Eaton, Parkers, Kawasaki, Tokimeot, Sauer-danfoss, Komatsu and so on. Check below Models that we commonly offer: