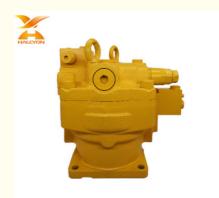

# Cat320c M5x130 Excavator Hydraulic Swing Motor Reducing Device Reduction Gear box 4625367 4610138 Replacement

## **Product Description**

Cat320c M5x130 Excavator Hydraulic Swing Motor Reducing Device Reduction Gear box 4625367 4610138 Replacement

Looking for more?
We can offer perfect interchangeable replacements of many world's renowned brands including Rexroth, Eaton, Parkers, Kawasaki, Tokimeot, Sauer-danfoss, Komatsu and so on. Check below Models that we commonly offer: