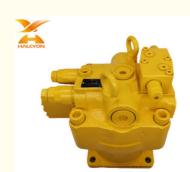

# Cat320c M5x130 Excavator Hydraulic Swing Motor Reducing Device Reduction Gear box 4625367 4610138 Replacement

## **Product Description**

Cat320c M5x130 Excavator Hydraulic Swing Motor Reducing Device Reduction Gear box 4625367 4610138 Replacement

Looking for more?
We can offer perfect interchangeable replacements of many world's renowned brands including Rexroth, Eaton, Parkers, Kawasaki, Tokimeot, Sauer-danfoss, Komatsu and so on. Check below Models that we commonly offer: