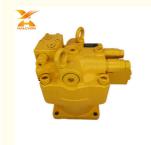

# Cat320c M5x130 Excavator Hydraulic Swing Motor Reducing Device Reduction Gear box 4625367 4610138 Replacement

## **Product Description**

Cat320c M5x130 Excavator Hydraulic Swing Motor Reducing Device Reduction Gear box 4625367 4610138 Replacement

Looking for more?
We can offer perfect interchangeable replacements of many world's renowned brands including Rexroth, Eaton, Parkers, Kawasaki, Tokimeot, Sauer-danfoss, Komatsu and so on. Check below Models that we commonly offer: