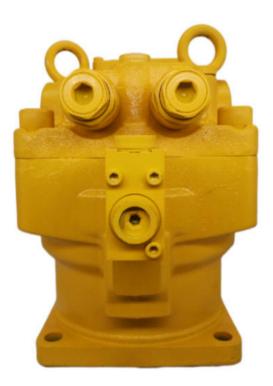

# Cat320c M5x130 Excavator Hydraulic Swing Motor Reducing Device Reduction Gear box 4625367 4610138 Replacement

## **Product Description**

Cat320c M5x130 Excavator Hydraulic Swing Motor Reducing Device Reduction Gear box 4625367 4610138 Replacement

Looking for more?
We can offer perfect interchangeable replacements of many world's renowned brands including Rexroth, Eaton, Parkers, Kawasaki, Tokimeot, Sauer-danfoss, Komatsu and so on. Check below Models that we commonly offer: