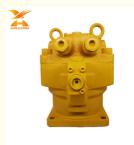

# Cat320c M5x130 Excavator Hydraulic Swing Motor Reducing Device Reduction Gear box 4625367 4610138 Replacement

## **Product Description**

Cat320c M5x130 Excavator Hydraulic Swing Motor Reducing Device Reduction Gear box 4625367 4610138 Replacement

Looking for more?
We can offer perfect interchangeable replacements of many world's renowned brands including Rexroth, Eaton, Parkers, Kawasaki, Tokimeot, Sauer-danfoss, Komatsu and so on. Check below Models that we commonly offer: