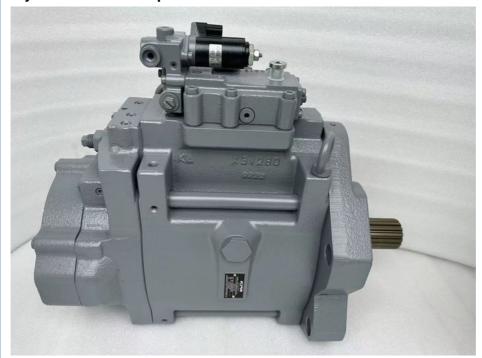

# Original Excavator Pump Piston K3V280SH141L-0E23-VD Hydraulic Main Pump 4635645 YA00003076 YA00003078 For ZX670-3 ZX870-3 EX1200-6

# **Products Description**

Hydraulic Main Pump K3V280SH141L-0E23-VD

Model Number (If you can't find what you want, please contact us for help) **Brand Name** A10VSO10/18/28/45/60/63/71/85/100/140 A2F12/23/28/55/80/107/160/200/225/250/350/500/1000 A4VSO40/45/50/56/71/125/180/250/355/500/750/1000 A7VO28/55/80/107/160/200/250/355/500 A6VM28/55/80/107/140/160/200/250/355/500/1000 A7V12/28/55/80/107/160/200/225/250/355/500 A11V40/60/75/95/130/145/160/190/200/210/260 REXROTH A10VG18/28/45/63 A4VG28/40/56/71/90/125/180/250 A15VSO175/210/280 AP2D25/36 K3V63/112/140/180/280DT K3SP36/K7SP36/K7V63 K5V80/140/160/180/200 M2X22/45/55/63/96/120/128/146/150/170/210 SWING KAWASAKI M5X130/180 SWING GM18/35VL/35VA HPV 90/95/132/140/165 PC30/40/45/60-3/5 PC60-7 PC200-3/5 PC220-6/7 PC200-6/7 PC300-6/7 PC360-7 PC400-7 **KOMATSU** PC200-6/7/8, PC360-7 SBS80/120/140 CAT312C/320C/325C CAT320 (AP-12) CAT12G/14G/16G/120G/140G CAT SPK10/10(E200B) SPV10/10(MS180) EATON 3331/4621(4631)/5421 (5431)/6423/7620(7621) PVE19/21 TA19 **EATON** PVH45/57/74/98/131/141 PVB92 **TOSHIBA** SG02/04/08/12/15/17/20/25 SWING GM03/05/06/07/08/09/10/17/18/20/23 GM03/05/06/07/08/09/10/17/18/20/23/24/28/35/38VL NABTESCO **TRAVEL** GM35VA YUKEN A10/16/22/37/40/45/56/70/90/100/125/145/220 **PAKER** PV16/20/23/28/32/40/46/63/80/92/140/180/270 HITACHI HPV091/102/116/118/145 PV90R30/42/55/75/100/130/180/250 PV20/21/22/23/24/25/26/27 **SAUER** 