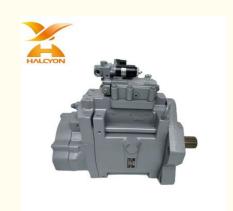

# Original Excavator Pump Piston K3V280SH141L-0E23-VD Hydraulic Main Pump 4635645 YA00003076 YA00003078 For ZX670-3 ZX870-3 EX1200-6

# **Products Description**

Hydraulic Main Pump K3V280SH141L-0E23-VD

Model Number (If you can't find what you want, please contact us for help) **Brand Name** A10VSO10/18/28/45/60/63/71/85/100/140 A2F12/23/28/55/80/107/160/200/225/250/350/500/1000 A4VSO40/45/50/56/71/125/180/250/355/500/750/1000 A7VO28/55/80/107/160/200/250/355/500 A6VM28/55/80/107/140/160/200/250/355/500/1000 A7V12/28/55/80/107/160/200/225/250/355/500 A11V40/60/75/95/130/145/160/190/200/210/260 REXROTH A10VG18/28/45/63 A4VG28/40/56/71/90/125/180/250 A15VSO175/210/280 AP2D25/36 K3V63/112/140/180/280DT K3SP36/K7SP36/K7V63 K5V80/140/160/180/200 M2X22/45/55/63/96/120/128/146/150/170/210 SWING KAWASAKI M5X130/180 SWING GM18/35VL/35VA HPV 90/95/132/140/165 PC30/40/45/60-3/5 PC60-7 PC200-3/5 PC220-6/7 PC200-6/7 PC300-6/7 PC360-7 PC400-7 **KOMATSU** PC200-6/7/8, PC360-7 SBS80/120/140 CAT312C/320C/325C CAT320 (AP-12) CAT12G/14G/16G/120G/140G CAT SPK10/10(E200B) SPV10/10(MS180) EATON 3331/4621(4631)/5421 (5431)/6423/7620(7621) PVE19/21 TA19 **EATON** PVH45/57/74/98/131/141 PVB92 **TOSHIBA** SG02/04/08/12/15/17/20/25 SWING GM03/05/06/07/08/09/10/17/18/20/23 GM03/05/06/07/08/09/10/17/18/20/23/24/28/35/38VL NABTESCO **TRAVEL** GM35VA YUKEN A10/16/22/37/40/45/56/70/90/100/125/145/220 **PAKER** PV16/20/23/28/32/40/46/63/80/92/140/180/270 HITACHI HPV091/102/116/118/145 PV90R30/42/55/75/100/130/180/250 PV20/21/22/23/24/25/26/27 **SAUER** 