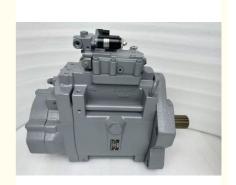

# Original Excavator Pump Piston K3V280SH141L-0E23-VD Hydraulic Main Pump 4635645 YA00003076 YA00003078 For ZX670-3 ZX870-3 EX1200-6

#### **Basic Information**

Place of Origin: Guangdong, China

Brand Name: Kawasaki

Model Number: K3V280SH141L-0E23-VD

• Minimum Order Quantity: 2 pieces

• Price: \$4000.00/pieces 2-29 pieces

Packaging Details: Wooden Box+Pallet

• Supply Ability: 100 Piece/Pieces per Week



### **Product Specification**

Warranty: 6 Months
Pressure: Standard
Displacement: Standard
Pump Type: PISTON PUMP
Maximum Flow Rate: Standard

Application: Industrial Machinery

Material: Cast LronStandard Or Nonstandard: Standard

Package: Wooden Case Packing

OEM: SupportPort: Guangzhou



### More Images









# **HALCYON**

# **Products Description**

Hydraulic Main Pump K3V280SH141L-0E23-VD





Model Number (If you can't find what you want, please contact us for help) **Brand Name** A10VSO10/18/28/45/60/63/71/85/100/140 A2F12/23/28/55/80/107/160/200/225/250/350/500/1000 A4VSO40/45/50/56/71/125/180/250/355/500/750/1000 A7VO28/55/80/107/160/200/250/355/500 A6VM28/55/80/107/140/160/200/250/355/500/1000 A7V12/28/55/80/107/160/200/225/250/355/500 A11V40/60/75/95/130/145/160/190/200/210/260 REXROTH A10VG18/28/45/63 A4VG28/40/56/71/90/125/180/250 A15VSO175/210/280 AP2D25/36 K3V63/112/140/180/280DT K3SP36/K7SP36/K7V63 K5V80/140/160/180/200 M2X22/45/55/63/96/120/128/146/150/170/210 SWING KAWASAKI M5X130/180 SWING GM18/35VL/35VA HPV 90/95/132/140/165 PC30/40/45/60-3/5 PC60-7