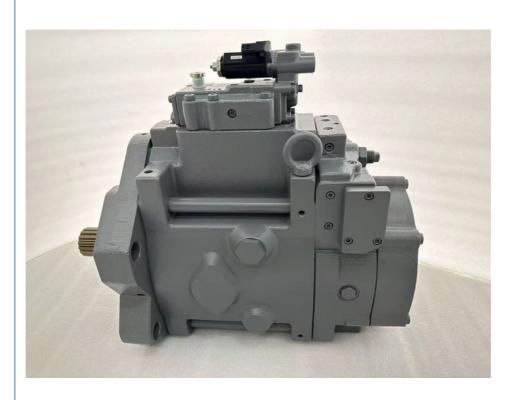

# Original Excavator Pump Piston K3V280SH141L-0E23-VD Hydraulic Main Pump 4635645 YA00003076 YA00003078 For ZX670-3 ZX870-3 EX1200-6

# **Products Description**

Hydraulic Main Pump K3V280SH141L-0E23-VD

Model Number (If you can't find what you want, please contact us for help) **Brand Name** A10VSO10/18/28/45/60/63/71/85/100/140 A2F12/23/28/55/80/107/160/200/225/250/350/500/1000 A4VSO40/45/50/56/71/125/180/250/355/500/750/1000 A7VO28/55/80/107/160/200/250/355/500 A6VM28/55/80/107/140/160/200/250/355/500/1000 A7V12/28/55/80/107/160/200/225/250/355/500 A11V40/60/75/95/130/145/160/190/200/210/260 REXROTH A10VG18/28/45/63 A4VG28/40/56/71/90/125/180/250 A15VSO175/210/280 AP2D25/36 K3V63/112/140/180/280DT K3SP36/K7SP36/K7V63 K5V80/140/160/180/200 M2X22/45/55/63/96/120/128/146/150/170/210 SWING KAWASAKI M5X130/180 SWING GM18/35VL/35VA HPV 90/95/132/140/165 PC30/40/45/60-3/5 PC60-7 PC200-3/5 PC220-6/7 PC200-6/7 PC300-6/7 PC360-7 PC400-7 **KOMATSU** PC200-6/7/8, PC360-7 SBS80/120/140 CAT312C/320C/325C CAT320 (AP-12) CAT12G/14G/16G/120G/140G CAT SPK10/10(E200B) SPV10/10(MS180) EATON 3331/4621(4631)/5421 (5431)/6423/7620(7621) PVE19/21 TA19 **EATON** PVH45/57/74/98/131/141 PVB92 **TOSHIBA** SG02/04/08/12/15/17/20/25 SWING GM03/05/06/07/08/09/10/17/18/20/23 GM03/05/06/07/08/09/10/17/18/20/23/24/28/35/38VL NABTESCO **TRAVEL** GM35VA YUKEN A10/16/22/37/40/45/56/70/90/100/125/145/220 **PAKER** PV16/20/23/28/32/40/46/63/80/92/140/180/270 HITACHI HPV091/102/116/118/145 PV90R30/42/55/75/100/130/180/250 PV20/21/22/23/24/25/26/27 **SAUER** 