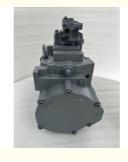

# Original Excavator Pump Piston K3V280SH141L-0E23-VD Hydraulic Main Pump 4635645 YA00003076 YA00003078 For ZX670-3 ZX870-3 EX1200-6

#### **Basic Information**

Place of Origin: Guangdong, China

Brand Name: Kawasaki

Model Number: K3V280SH141L-0E23-VD

• Minimum Order Quantity: 2 pieces

• Price: \$4000.00/pieces 2-29 pieces

Packaging Details: Wooden Box+Pallet

• Supply Ability: 100 Piece/Pieces per Week



### **Product Specification**

Warranty: 6 Months
Pressure: Standard
Displacement: Standard
Pump Type: PISTON PUMP
Maximum Flow Rate: Standard

Application: Industrial Machinery

Material: Cast LronStandard Or Nonstandard: Standard

Package: Wooden Case Packing

OEM: SupportPort: Guangzhou



### More Images









# **HALCYON**

# **Products Description**

Hydraulic Main Pump K3V280SH141L-0E23-VD





Model Number (If you can't find what you want, please contact us for help) **Brand Name** A10VSO10/18/28/45/60/63/71/85/100/140 A2F12/23/28/55/80/107/160/200/225/250/350/500/1000 A4VSO40/45/50/56/71/125/180/250/355/500/750/1000 A7VO28/55/80/107/160/200/250/355/500 A6VM28/55/80/107/140/160/200/250/355/500/1000 A7V12/28/55/80/107/160/200/225/250/355/500 A11V40/60/75/95/130/145/160/190/200/210/260 REXROTH A10VG18/28/45/63 A4VG28/40/56/71/90/125/180/250 A15VSO175/210/280 AP2D25/36 K3V63/112/140/180/280DT K3SP36/K7SP36/K7V63 K5V80/140/160/180/200 M2X22/45/55/63/96/120/128/146/150/170/210 SWING KAWASAKI M5X130/180 SWING GM18/35VL/35VA HPV 90/95/132/140/165 PC30/40/45/60-3/5 PC60-7 PC200-3/5 PC220-6/7 P