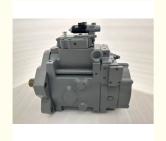

# Original Excavator Pump Piston K3V280SH141L-0E23-VD Hydraulic Main Pump 4635645 YA00003076 YA00003078 For ZX670-3 ZX870-3 EX1200-6

#### **Basic Information**

Place of Origin: Guangdong, China

Brand Name: Kawasaki

Model Number: K3V280SH141L-0E23-VD

• Minimum Order Quantity: 2 pieces

• Price: \$4000.00/pieces 2-29 pieces

Packaging Details: Wooden Box+Pallet

• Supply Ability: 100 Piece/Pieces per Week



### **Product Specification**

Warranty: 6 Months
Pressure: Standard
Displacement: Standard
Pump Type: PISTON PUMP
Maximum Flow Rate: Standard

Application: Industrial Machinery

Material: Cast LronStandard Or Nonstandard: Standard

Package: Wooden Case Packing

OEM: SupportPort: Guangzhou



### More Images









# **HALCYON**

# **Products Description**

Hydraulic Main Pump K3V280SH141L-0E23-VD





Model Number (If you can't find what you want, please contact us for help) **Brand Name** A10VSO10/18/28/45/60/63/71/85/100/140 A2F12/23/28/55/80/107/160/200/225/250/350/500/1000 A4VSO40/45/50/56/71/125/180/250/355/500/750/1000 A7VO28/55/80/107/160/200/250/355/500 A6VM28/55/80/107/140/160/200/250/355/500/1000 A7V12/28/55/80/107/160/200/225/250/355/500 A11V40/60/75/95/130/145/160/190/200/210/260 REXROTH A10VG18/28/45/63 A4VG28/40/56/71/90/125/180/250 A15VSO175/210/280 AP2D25/36 K3V63/112/140/180/280DT K3SP36/K7SP36/K7V63 K5V80/140/160/180/200 M2X22/45/55/63/96/120/128/146/150/170/210 SWING KAWASAKI M5X130/180 SWING GM18/35VL/35VA HPV 90/95/132/140/165 PC30/40/45/60-3/5 PC60-7 PC200-3/5 PC220-6/7