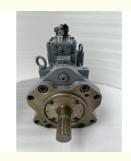

# Original Excavator Pump Piston K3V280SH141L-0E23-VD Hydraulic Main Pump 4635645 YA00003076 YA00003078 For ZX670-3 ZX870-3 EX1200-6

# **Products Description**

Hydraulic Main Pump K3V280SH141L-0E23-VD

Model Number (If you can't find what you want, please contact us for help) **Brand Name** A10VSO10/18/28/45/60/63/71/85/100/140 A2F12/23/28/55/80/107/160/200/225/250/350/500/1000 A4VSO40/45/50/56/71/125/180/250/355/500/750/1000 A7VO28/55/80/107/160/200/250/355/500 A6VM28/55/80/107/140/160/200/250/355/500/1000 A7V12/28/55/80/107/160/200/225/250/355/500 A11V40/60/75/95/130/145/160/190/200/210/260 REXROTH A10VG18/28/45/63 A4VG28/40/56/71/90/125/180/250 A15VSO175/210/280 AP2D25/36 K3V63/112/140/180/280DT K3SP36/K7SP36/K7V63 K5V80/140/160/180/200 M2X22/45/55/63/96/120/128/146/150/170/210 SWING KAWASAKI M5X130/180 SWING GM18/35VL/35VA HPV 90/95/132/140/165 PC30/40/45/60-3/5 PC60-7 PC200-3/5 PC220-6/7 PC200-6/7 PC300-6/7 PC360-7 PC400-7 **KOMATSU** PC200-6/7/8, PC360-7 SBS80/120/140 CAT312C/320C/325C CAT320 (AP-12) CAT12G/14G/16G/120G/140G CAT SPK10/10(E200B) SPV10/10(MS180) EATON 3331/4621(4631)/5421 (5431)/6423/7620(7621) PVE19/21 TA19 **EATON** PVH45/57/74/98/131/141 PVB92 **TOSHIBA** SG02/04/08/12/15/17/20/25 SWING GM03/05/06/07/08/09/10/17/18/20/23 GM03/05/06/07/08/09/10/17/18/20/23/24/28/35/38VL NABTESCO **TRAVEL** GM35VA YUKEN A10/16/22/37/40/45/56/70/90/100/125/145/220 **PAKER** PV16/20/23/28/32/40/46/63/80/92/140/180/270 HITACHI HPV091/102/116/118/145 PV90R30/42/55/75/100/130/180/250 PV20/21/22/23/24/25/26/27 **SAUER** 