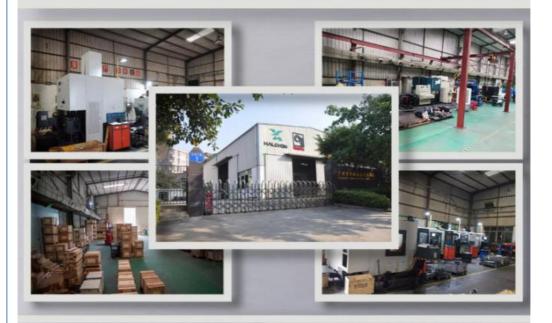

# **FACTORY**

**GUANGZHOU HALCYON-HYDRAULIC CO. LTD.** 

# **ABOUT US**

Guangzhou Halcyon-Hydraulic Co. Ltd was founded in 2010 and is located in Guangzhou National High-tech Development Zone. Our main business is to develop and manufacture high pressure piston pumps, motors, spare parts, integrated products of hydraulic system, and equipments repairing and remanufacturing. The company has passed ISO9001 quality certification, and has been awarded as "Contract and Trustworthy Enterprise" and "Guangdong High-tech Enterprise".