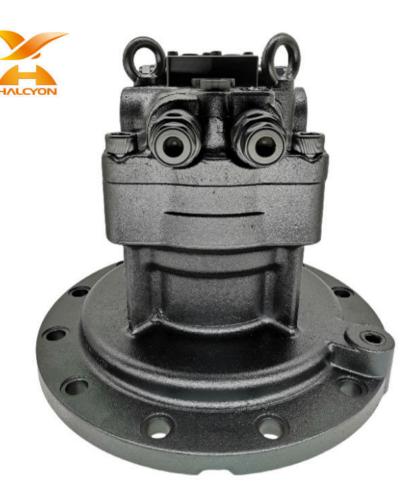

# Excavator Swing Motor M5X130CHB-10A-2BA/265-122 Hydraulic Piston Motor **Excavator parts**