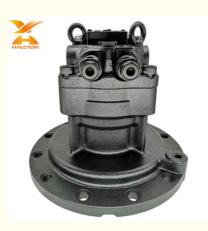

# Excavator Swing Motor M5X130CHB-10A-2BA/265-122 Hydraulic Piston Motor **Excavator parts**