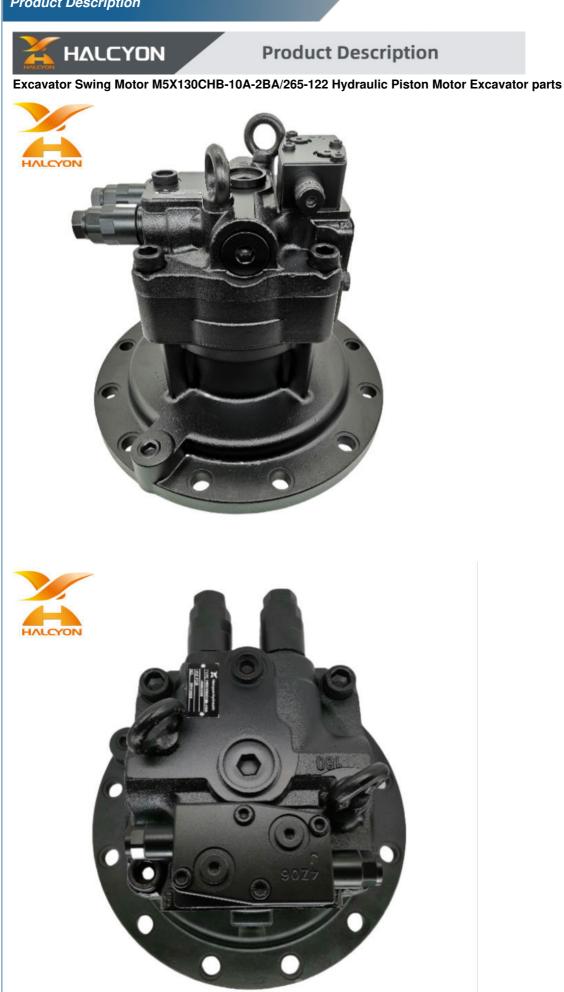

# Excavator Swing Motor M5X130CHB-10A-2BA/265-122 Hydraulic Piston Motor **Excavator parts**