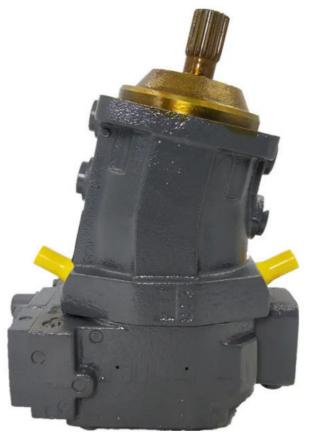

r Quantity: 1 piece
Price: Negotiable

• Packaging Details: Wooden Box + Pallet

• Delivery Time: In Stock: 1-3 day(s); Out of Stock:

Customization time depend on specific

circumstances

• Payment Terms: L/C, D/A, D/P, T/T, Western Union,

MoneyGram

Supply Ability: 900 pieces per month



# **Product Specification**

• Condition: New

Application: Excavator

• Warranty: 6 Months - 12 Months

• After Warranty Service: Online Support, Video Technical Support

Video Outgoing-inspection: Provided
 Machinery Test Report: Provided
 OEM: Avaliable

Highlight: A7vo55 Piston Pump, A7vo28 Piston Pump,

A7vo Series Piston Pump



#### More Images









# **Product Description**

Rexroth Hydraulic pump Piston Pump A7vo Series A7vo28 A7vo55 A7vo80 A7vo107 Variable Piston Pump Manufacturer









Looking for more?
We can offer perfect interchangeable replacements of many world's renowned brands including Rexroth, Eaton, Parkers, Kawasaki, Tokimeot, Sauer-danfoss, Komatsu and so on.
Check below Models that we commonly offer:

| Brand Name | Model Number (If you can't find what you want, please contact u |
|------------|-----------------------------------------------------------------|
|            | for help)                                                       |
|            | A10VSO10/18/28/45/60/63/71/85/100/140                           |
| Rexroth    | A2F12/23/28/55/80/107/160/200/225/250/350/500/1000              |
|            | A4VSO40/45/50/56/71/125/180/250/355/500/750/1000                |
|            | A7VO28/55/80/107/160/200/250/355/500