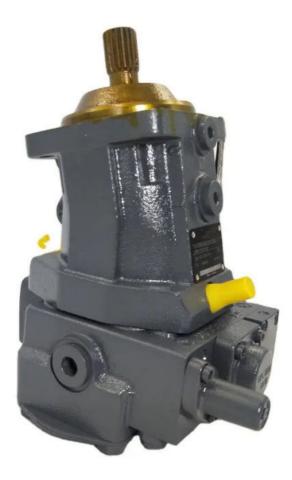

Order Quantity: 1 piece
Price: Negotiable

• Packaging Details: Wooden Box + Pallet

• Delivery Time: In Stock: 1-3 day(s); Out of Stock:

Customization time depend on specific

circumstances

• Payment Terms: L/C, D/A, D/P, T/T, Western Union,

MoneyGram

Supply Ability: 900 pieces per month



# **Product Specification**

• Condition: New

Application: Excavator

• Warranty: 6 Months - 12 Months

• After Warranty Service: Online Support, Video Technical Support

Video Outgoing-inspection: Provided
 Machinery Test Report: Provided
 OEM: Avaliable

Highlight: A7vo55 Piston Pump, A7vo28 Piston Pump,

A7vo Series Piston Pump



#### More Images









# **Product Description**

Rexroth Hydraulic pump Piston Pump A7vo Series A7vo28 A7vo55 A7vo80 A7vo107 Variable Piston Pump Manufacturer









Looking for more?
We can offer perfect interchangeable replacements of many world's renowned brands including Rexroth, Eaton, Parkers, Kawasaki, Tokimeot, Sauer-danfoss, Komatsu and so on.
Check below Models that we commonly offer:

| Brand Name | Model Number (If you can't find what you want, please contact u |
|------------|-----------------------------------------------------------------|
|            | for help)                                                       |
|            | A10VSO10/18/28/45/60/63/71/85/100/140                           |
| Rexroth    | A2F12/23/28/55/80/107/160/200/225/250/350/500/1000              |
|            | A4VSO40/45/50/56/71/125/180/250/355/500/750/1000                |
|            | A7VO28/55/80/107/160/200/250/355/500