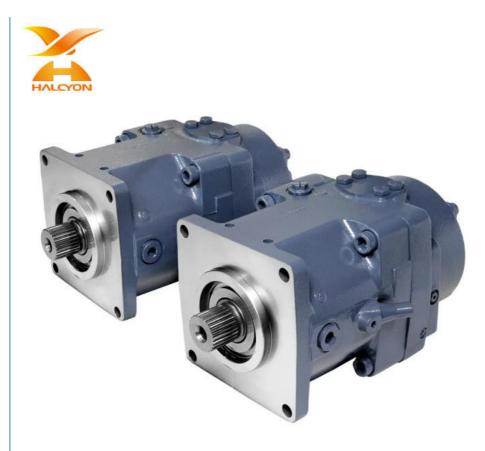

## A11VO130LRDS/10L-NZD12N00-(T0) Hydraulic Pump Hydraulic Piston Pump Construction Drilling Machine A11VO

# **Product Description**

A11VO130LRDS/10L-NZD12N00-(T0) Hydraulic Pump Hydraulic Piston Pump Construction Drilling Machine A11VO

Looking for more? We can offer perfect interchangeable replacements of many world's renowned brands including Rexroth,Eaton,Parkers, Kawasaki,Tokimeot,Sauer-danfoss, Komatsu and so on. Check below Models that we commonly offer: