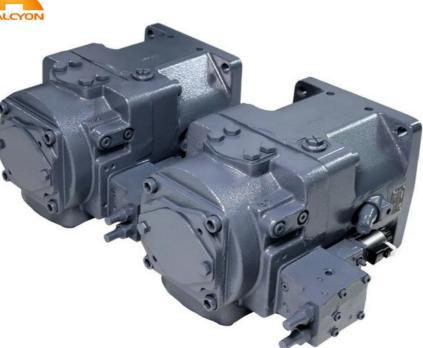

## A11VO130LRDS/10L-NZD12N00-(T0) Hydraulic Pump Hydraulic Piston Pump Construction Drilling Machine A11VO

# **Product Description**

A11VO130LRDS/10L-NZD12N00-(T0) Hydraulic Pump Hydraulic Piston Pump Construction Drilling Machine A11VO

Looking for more? We can offer perfect interchangeable replacements of many world's renowned brands including Rexroth,Eaton,Parkers, Kawasaki,Tokimeot,Sauer-danfoss, Komatsu and so on. Check below Models that we commonly offer: