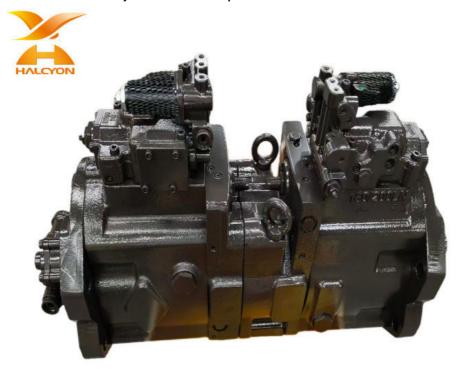

## Kawasaki Excavator Hydraulic Piston Pump For HITACHI EX400-5/400-3 K3V180DTH-0E11

## **Product Description**

Kawasaki Excavator Hydraulic Piston Pump For HITACHI EX400-5/400-3 K3V180DTH-0E11