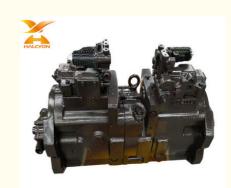

## Kawasaki Excavator Hydraulic Piston Pump For HITACHI EX400-5/400-3 K3V180DTH-0E11

## **Product Description**

Kawasaki Excavator Hydraulic Piston Pump For HITACHI EX400-5/400-3 K3V180DTH-0E11