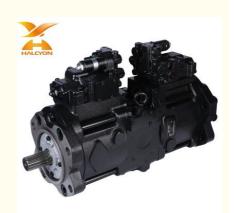

## Kawasaki Excavator Hydraulic Piston Pump For HITACHI EX400-5/400-3 K3V180DTH-0E11

## **Product Description**

Kawasaki Excavator Hydraulic Piston Pump For HITACHI EX400-5/400-3 K3V180DTH-0E11