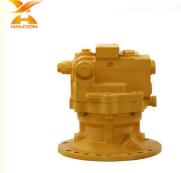

-8 Pc160 Pc128uu-2 Main Hydraulic Pump

#### **Basic Information**

Place of Origin: China
Brand Name: HALCYON
Model Number: PC120-8
Minimum Order Quantity: 1 piece
Price: Negotiable

• Packaging Details: Wooden Box + Pallet

• Delivery Time: In Stock: 1-3 day(s); Out of Stock:

Customization time depend on specific

circumstances

• Payment Terms: L/C, D/A, D/P, T/T, Western Union,

MoneyGram

Supply Ability: 900 pieces per month



## **Product Specification**

• Condition: New

Application: Excavator

• Warranty: 6 Months - 12 Months

After Warranty Service: Online Support, Video Technical Support

Video Outgoing-inspection: Provided
 Machinery Test Report: Provided
 OEM: Avaliable

• Highlight: Pc120-8 Hydraulic Piston Pump,

Komatsu Hydraulic Piston Pump, Pc160 Hydraulic Piston Pump



## More Images





## **Product Description**

Hydraulic Piston Pump For Komatsu Pc490lc-11 708-2j-00012 Pc120-8 Pc160 Pc128uu-2 Main Hydraulic Pump





## Looking for more?

We can offer perfect interchangeable replacements of many world's renowned brands including Rexroth, Eaton, Parkers, Kawasaki, Tokimeot, Sauer-danfoss, Komatsu and so on. Check below Models that we commonly offer:

| <b>Brand Name</b> | Model Number (If you can't find what you want, please contact us |
|-------------------|------------------------------------------------------------------|
|                   | for help)                                                        |
| Rexroth           | A10VSO10/18/28/45/60/63/71/85/100/140                            |
|                   | A2F12/23/28/55/80/107/160/20