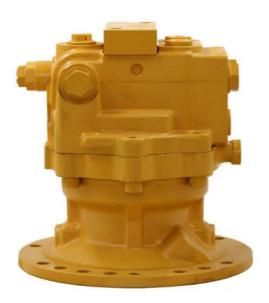

: 1 piece
Price: Negotiable

• Packaging Details: Wooden Box + Pallet

• Delivery Time: In Stock: 1-3 day(s); Out of Stock:

Customization time depend on specific

circumstances

• Payment Terms: L/C, D/A, D/P, T/T, Western Union,

MoneyGram

Supply Ability: 900 pieces per month



## **Product Specification**

• Condition: New

Application: Excavator

• Warranty: 6 Months - 12 Months

After Warranty Service: Online Support, Video Technical Support

Video Outgoing-inspection: Provided
 Machinery Test Report: Provided
 OEM: Avaliable

• Highlight: Pc120-8 Hydraulic Piston Pump,

Komatsu Hydraulic Piston Pump, Pc160 Hydraulic Piston Pump



## More Images





## **Product Description**

Hydraulic Piston Pump For Komatsu Pc490lc-11 708-2j-00012 Pc120-8 Pc160 Pc128uu-2 Main Hydraulic Pump





## Looking for more?

We can offer perfect interchangeable replacements of many world's renowned brands including Rexroth, Eaton, Parkers, Kawasaki, Tokimeot, Sauer-danfoss, Komatsu and so on. Check below Models that we commonly offer:

| <b>Brand Name</b> | Model Number (If you can't find what you want, please contact us |
|-------------------|------------------------------------------------------------------|
|                   | for help)                                                        |
| Rexroth           | A10VSO10/18/28/45/60/63/71/85/100/140                            |
|                   | A2F12/23/28/55/80/107/160/200/225/250/350/500/1000               |
|                   | A4VSO40/45/50/56/71/125/180/250/355/500/750/1000                 |
|                   | A7VO2