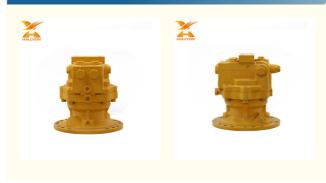

Main Hydraulic Pump

#### **Basic Information**

Place of Origin: China
Brand Name: HALCYON
Model Number: PC120-8
Minimum Order Quantity: 1 piece
Price: Negotiable

• Packaging Details: Wooden Box + Pallet

• Delivery Time: In Stock: 1-3 day(s); Out of Stock:

Customization time depend on specific

circumstances

• Payment Terms: L/C, D/A, D/P, T/T, Western Union,

MoneyGram

Supply Ability: 900 pieces per month



## **Product Specification**

• Condition: New

Application: Excavator

• Warranty: 6 Months - 12 Months

After Warranty Service: Online Support, Video Technical Support

Video Outgoing-inspection: Provided
 Machinery Test Report: Provided
 OEM: Avaliable

• Highlight: Pc120-8 Hydraulic Piston Pump,

Komatsu Hydraulic Piston Pump, Pc160 Hydraulic Piston Pump



## More Images





## **Product Description**

Hydraulic Piston Pump For Komatsu Pc490lc-11 708-2j-00012 Pc120-8 Pc160 Pc128uu-2 Main Hydraulic Pump





## Looking for more?

We can offer perfect interchangeable replacements of many world's renowned brands including Rexroth, Eaton, Parkers, Kawasaki, Tokimeot, Sauer-danfoss, Komatsu and so on. Check below Models that we commonly offer:

| <b>Brand Name</b> | Model Number (If you can't find what you want, please contact us |
|-------------------|------------------------------------------------------------------|
|                   | for help)                                                        |
| Rexroth           | A10VSO10/18/28/45/60/63/71/85/100/140                            |
|                   | A2F12/23/28/55/80/107/160/200/225/250/350/500/