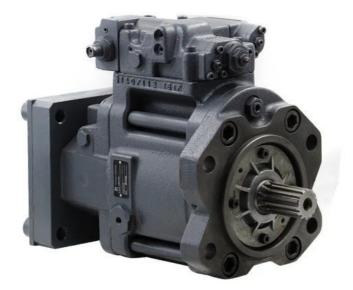

## Kawasaki Kpm K3v112s K3v63dt Hydraulic Main Pump Part Hyundai Excavator Hydraulic Pump Kawasaki K3v112

# HALCYON

**Product Description** 

Kawasaki Kpm K3v112s K3v63dt Hydraulic Main Pump Part Japan,Hyundai Excavator Hydraulic Pump Kawasaki K3v112