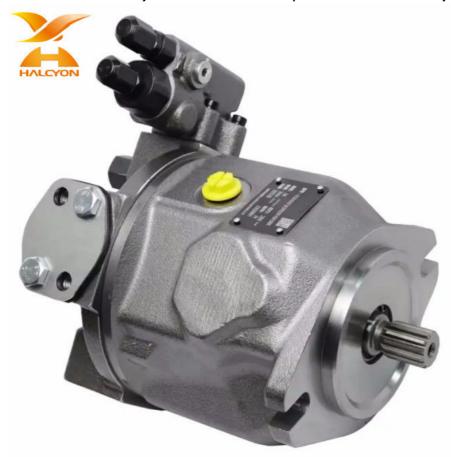

# A10VSO Series Rexroth Hydraulic Piston Variable Pump For Construction Machinery Rexroth A10VSO60 71 85

## **Product Description**

A10VSO Series Rexroth Hydraulic Piston Variable Pump For Construction Machinery Rexroth A10VSO60 71 85