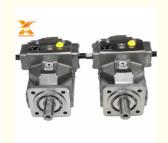

Place of Origin: China
Brand Name: HALCYON
Model Number: A4VSO71
Minimum Order Quantity: 1 piece
Price: Negotiable

• Packaging Details: Wooden Box + Pallet

• Delivery Time: In Stock: 1-3 day(s); Out of Stock:

Customization time depend on specific

circumstances

• Payment Terms: L/C, D/A, D/P, T/T, Western Union,

MoneyGram

Supply Ability: 900 pieces per month



# **Product Specification**

Condition: New

Application: Excavator

• Warranty: 6 Months - 12 Months

• After Warranty Service: Online Support, Video Technical Support

Video Outgoing-inspection: Provided
 Machinery Test Report: Provided
 OEM: Avaliable

Highlight: A4VSO180 Hydraulic Variable Axial Piston

Pump

A4VSO250 Hydraulic Variable Axial Piston

Pump

A4VSO125 Hydraulic Variable Axial Piston

Pump



### More Images







# **Product Description**

A4VSO Series A4VSO71 A4VSO125 A4VSO180 A4VSO250 A4VSO355 Displacement Hydraulic Variable Axial Piston Pump



### Looking for more?

We can offer perfect interchangeable replacements of many world's renowned brands including Rexroth, Eaton, Parkers, Kawasaki, Tokimeot, Sauer-danfoss, Komatsu and so on.

Check below Models that we commonly offer:

| <b>Brand Name</b> | Model Number (If you can't find what you want, please contact us |
|-------------------|------------------------------------------------------------------|
|                   | for help)                                                        |
| Rexroth           | A10VSO10/18/28/45/60/63/71/85/100/140                            |
|                   | A2F12/23/28/55/80/107/160/200/225/250/35