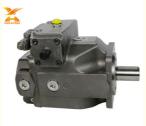

ace of Origin: China
Brand Name: HALCYON
Model Number: A4VSO71
Minimum Order Quantity: 1 piece
Price: Negotiable

• Packaging Details: Wooden Box + Pallet

• Delivery Time: In Stock: 1-3 day(s); Out of Stock:

Customization time depend on specific

circumstances

• Payment Terms: L/C, D/A, D/P, T/T, Western Union,

MoneyGram

Supply Ability: 900 pieces per month



# **Product Specification**

Condition: New

Application: Excavator

• Warranty: 6 Months - 12 Months

• After Warranty Service: Online Support, Video Technical Support

Video Outgoing-inspection: Provided
 Machinery Test Report: Provided
 OEM: Avaliable

Highlight: A4VSO180 Hydraulic Variable Axial Piston

Pump

A4VSO250 Hydraulic Variable Axial Piston

Pump

A4VSO125 Hydraulic Variable Axial Piston

Pump



### More Images







# **Product Description**

A4VSO Series A4VSO71 A4VSO125 A4VSO180 A4VSO250 A4VSO355 Displacement Hydraulic Variable Axial Piston Pump



### Looking for more?

We can offer perfect interchangeable replacements of many world's renowned brands including Rexroth, Eaton, Parkers, Kawasaki, Tokimeot, Sauer-danfoss, Komatsu and so on.

Check below Models that we commonly offer:

| <b>Brand Name</b> | Model Number (If you can't find what you want, please contact us |
|-------------------|------------------------------------------------------------------|
|                   | for help)                                                        |
| Rexroth           | A10VSO10/18/28/45/60/63/71/85/100/140                            |
|                   | A2F12/23/28/55/80/107/160/200/225/250/350/